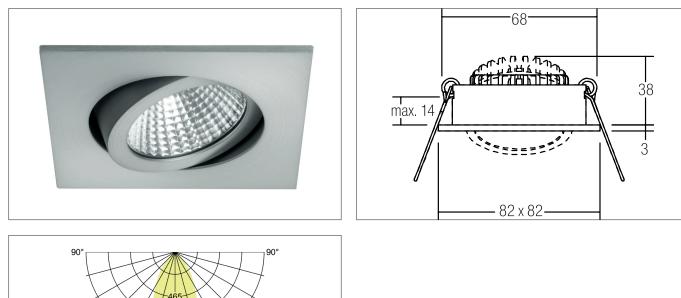

#### Tender

LED recessed spot, dim2warm, Square.Toolless ceiling installation by installation springs. Ceiling cut-out Ø 68 mm, Installation depth 38 mm, Length 82 mm, Width 82 mm, Weight 0,117 kg, Reflector silver with rotattionssymmetrical, deep, wide distributed light intensity. Cover plastic, transparent. Luminous flux 470 lm, Power 1 x 6 W, Light colour warm white to warm white, Correlated color temprature (CCT) 3.000 K - 1.800 K, Colour rendering index CRI > 90, Rated life time L80/B20 at 25 °C: 50.000 h, Housing material: Aluminium / Polycarbonate, Colour: Alu, Permissible ambient temperature (ta): -20 °C - +25 °C, Protection class (EN 61140): III, Degree of protection (DIN EN 60529): IP20. For connection to an external driver, which is not included in the scope of delivery of the luminaire. Depending on driver dimmable.

#### **Product Benefits**

- Square recessed spotlight made of solid aluminum with
- polycarbonate cover.
- Easy and tool-free mounting.
- CRI > 80.
- Low mounting depth 38 mm, length 82 mm, width 82 mm, Ceiling cut-out 68 mm.
- Ceiling thickness maximum 14 mm.
- Version dim2warm (when the luminaire is dimmed, the color temperature is the color temperature is reduced from 3,000 K to a minimum of 1,800 K).
- Power supply with 350 mA.
- Also available as a dimmable (trailing-edge phase dimmer) set.
- Alternatively available in round design.

Article no. 12462253

| Article data       |                             |
|--------------------|-----------------------------|
| Article no.        | 12462253                    |
| GTIN               | 4250047797302               |
| Series name        | LAKIL-S                     |
| Short description  | LED recessed spot, dim2warm |
| Material           | Aluminium / Polycarbonate   |
| Colour             | Alu                         |
| Type of surface    | Matt                        |
| Shape              | Square                      |
| Built-in diameter  | 68 mm                       |
| Installation depth | 38 mm                       |
| Length             | 82 mm                       |
| Width              | 82 mm                       |
| Hight              | 3 mm                        |
| Weight             | 0.117 kg                    |
| Conformance        | CE, UKCA                    |

| Mounting technology         |                                           |
|-----------------------------|-------------------------------------------|
| Mounting method             | Recessed mounting                         |
| Place of installation       | Ceiling-mounted                           |
| Adjustability               | Pivoted                                   |
| Swivel angle                | 30°                                       |
| Max. ceiling thickness      | 14 mm                                     |
| Further references          | No cover with thermal insulation material |
| Material cover              | Plastic, transparent                      |
| Suitable for through-wiring | Yes, with optional accessories            |