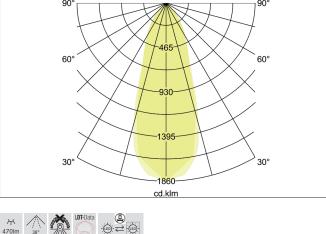

**BRUMBERG** 

Light. Since 1873.

| Lighting technology          |                   |
|------------------------------|-------------------|
| Colour temperature           | 3.000 K - 1.800 K |
| Light colour                 | White             |
| Color Temperature 1          | 3,000 К           |
| Color Temperature 2          | 1,800 K           |
| Light output                 | Direct            |
| Luminous flux                | 470 lm            |
| Luminous flux 1              | 470 lm            |
| Luminous flux 2              | 28 lm             |
| System efficiency            | 78 lm/W           |
| Colour rendering             | CRI > 90          |
| Reflector                    | Faceted           |
| Reflector colour             | silver            |
| Beam angle                   | 38°               |
| Light sharing                | Symmetric         |
| Adjustable color temperature | Infinite control  |