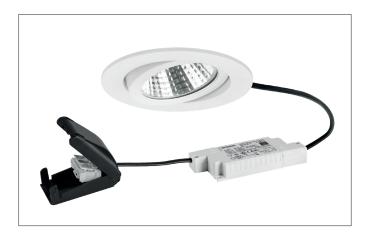

## BB03 LED recessed spot set, trailing-edge phase dimmable, incl. connection box

Article no. 39463173

## Tender

LED recessed spot set, trailing-edge phase dimmable, incl. connection box, Round.Toolless ceiling installation by installation springs. Ceiling cut-out Ø 68 mm, Installation depth 36 mm, Outer diameter 82 mm, Weight 0,185 kg, Reflector silver with rotationssymmetrical, deep, wide distributed light intensity. Cover polycarbonat clear. Luminous flux 630 lm, Power 1 x 6 W, Light colour warm white, Correlated color temprature (CCT) 3.000 K, Colour rendering index CRI > 80, Rated life time L70/B50 at 25 °C: 30.000 h, Rated life time L80/B20 at 25 °C: 50.000 h, Housing material: Aluminium / Plastic, Colour: White structure, Permissible ambient temperature (ta): -20 °C - +25 °C, Protection class (EN 61140): II, Degree of protection (DIN EN 60529): IP20. With electronic driver, Trailing-edge phase dimmable.