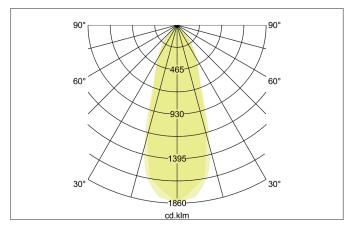

## BB03 LED recessed spot set, trailing-edge phase dimmable, incl. connection box

Article no. 39463173

| Lighting technology          |           |
|------------------------------|-----------|
| Colour temperature           | 3.000 K   |
| Light colour                 | White     |
| Light output                 | Direct    |
| Luminous flux                | 630 lm    |
| System efficiency            | 105 lm/W  |
| Colour rendering             | CRI > 80  |
| Reflector                    | Faceted   |
| Reflector colour             | silver    |
| Beam angle                   | 38°       |
| Light sharing                | Symmetric |
| Adjustable color temperature | No        |