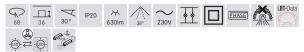

## BB03 LED recessed spot set, trailing-edge phase dimmable, incl. connection box

Article no. 39463173

| Lighting technology          |           |
|------------------------------|-----------|
| Colour temperature           | 3.000 K   |
| Light colour                 | White     |
| Light output                 | Direct    |
| Luminous flux                | 630 lm    |
| System efficiency            | 105 lm/W  |
| Colour rendering             | CRI > 80  |
| Reflector                    | Faceted   |
| Reflector colour             | silver    |
| Beam angle                   | 38°       |
| Light sharing                | Symmetric |
| Adjustable color temperature | No        |

| Operating technology of the luminaire |                                                                                          |
|---------------------------------------|------------------------------------------------------------------------------------------|
| System output                         | 6 W                                                                                      |
| Voltage type                          | AC                                                                                       |
| AC nominal voltage max                | 230 V                                                                                    |
| Frequency max                         | 50 Hz                                                                                    |
| Lamp                                  | LED                                                                                      |
| Protection class                      |                                                                                          |
| Degree of protection                  | IP20                                                                                     |
| Dimmable                              | Yes                                                                                      |
| Control                               | Trailing-edge phase                                                                      |
| Bulb change possible                  | The light source of this luminaire may only be replaced by the manufacturer or a service |
|                                       | technician commissioned by him or a similarly qualified person.                          |
| Rated life time L70/B50 at 25 °C      | 30,000 h                                                                                 |
| Rated life time L80/B20 at 25 °C      | 50.000 h                                                                                 |

| Mounting technology         |                                           |
|-----------------------------|-------------------------------------------|
| Mounting method             | Recessed mounting                         |
| Place of installation       | Ceiling-mounted                           |
| Adjustability               | Pivoted                                   |
| Swivel angle                | 30°                                       |
| Max. ceiling thickness      | 13 mm                                     |
| Further references          | No cover with thermal insulation material |
| Material cover              | Polycarbonat clear                        |
| Suitable for through-wiring | Yes                                       |