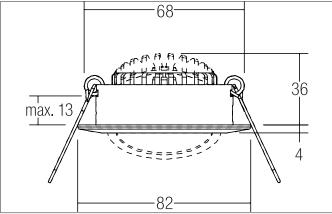

| Article data       |                                                                           |
|--------------------|---------------------------------------------------------------------------|
| Article no.        | 39463173                                                                  |
| GTIN               | 4251433954088                                                             |
| Series name        | BB03                                                                      |
| Short description  | LED recessed spot set, trailing-edge phase dimmable, incl. connection box |
| Material           | Aluminium / Plastic                                                       |
| Colour             | White                                                                     |
| Type of surface    | Structure                                                                 |
| Shape              | Round                                                                     |
| Outer diameter     | 82 mm                                                                     |
| Built-in diameter  | 68 mm                                                                     |
| Installation depth | 36 mm                                                                     |
| Hight              | 4 mm                                                                      |
| Scope of delivery  | incl. connection box, 3-pole                                              |
| Weight             | 0.185 kg                                                                  |
| Conformance        | CE, UKCA                                                                  |

| Mounting technology         |                                           |
|-----------------------------|-------------------------------------------|
| Mounting method             | Recessed mounting                         |
| Place of installation       | Ceiling-mounted                           |
| Adjustability               | Pivoted                                   |
| Swivel angle                | 30°                                       |
| Max. ceiling thickness      | 13 mm                                     |
| Further references          | No cover with thermal insulation material |
| Material cover              | Polycarbonat clear                        |
| Suitable for through-wiring | Yes                                       |