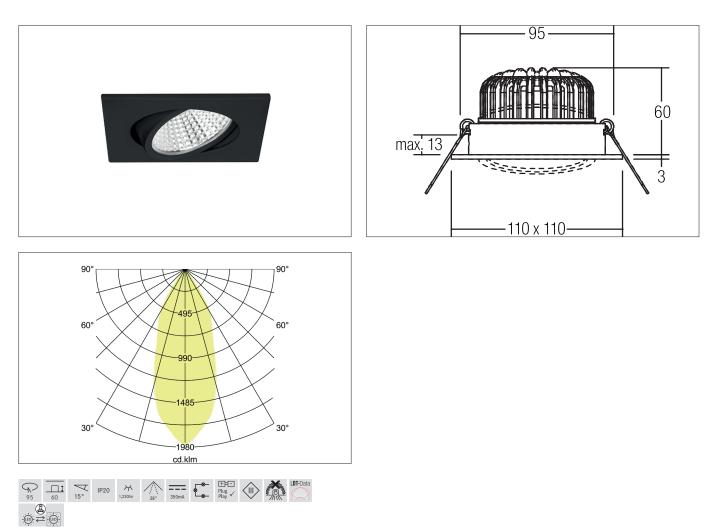

#### Tender

Square LED recessed spotlight, tool-free ceiling installation using installation springs. Ceiling cut-out Ø 95 mm, installation depth 60 mm, length 110 mm, width 110 mm, weight 0.280 kg, silver reflector with rotationally symmetrical deep-wide beam light distribution. Cover glass transparent, rated luminous flux 1,230 lm, rated wattage 1 x 12 W, light color warm white, most similar color temperature (CCT) 3,000 K, general color rendering index CRI > 80, service life L80/B20 at 25 °C: 50,000 h, housing material: aluminum / glass, color: black, permissible ambient temperature (ta): -20 °C - +25 °C, protection class (EN 61140): III, degree of protection (DIN EN 60529): IP20. For connection to an external control gear, which is not included with the luminaire. Dimmable depending on the control gear.

Article no. 12396083

| Article data        |                    |
|---------------------|--------------------|
| Article no.         | 12396083           |
| GTIN                | 4251433946564      |
| Series name         | KERBY-S            |
| Short description   | LED-Einbaustrahler |
| Material            | Aluminium / Glass  |
| Colour              | Black              |
| Type of surface     | Matt               |
| Shape               | Square             |
| Length              | 110 mm             |
| Width               | 110 mm             |
| Built-in diameter   | 95 mm              |
| Installation depth  | 60 mm              |
| Hight               | 3 mm               |
| Weight              | 0.280 kg           |
| Conformance         | CE, UKCA           |
|                     |                    |
| Lighting technology |                    |
| Colour temperature  | 3.000 K            |
| Liebt colour        |                    |

| Colour temperature           | 3.000 K   |
|------------------------------|-----------|
| Light colour                 | White     |
| Light output                 | Direct    |
| Luminous flux                | 1,230 lm  |
| System efficiency            | 102 lm/W  |
| Colour rendering             | CRI > 80  |
| Reflector                    | Faceted   |
| Reflector colour             | silver    |
| Beam angle                   | 38°       |
| Light sharing                | Symmetric |
| Adjustable color temperature | No        |

| Mounting technology         |                                                           |
|-----------------------------|-----------------------------------------------------------|
| Mounting method             | Recessed mounting                                         |
| Place of installation       | Ceiling-mounted                                           |
| Adjustability               | Pivoted                                                   |
| Swivel angle                | 15°                                                       |
| Max. ceiling thickness      | 13 mm                                                     |
| Further references          | No mounting box No cover with thermal insulation material |
| Material cover              | Glass transparent                                         |
| Suitable for through-wiring | Yes, with optional accessories                            |