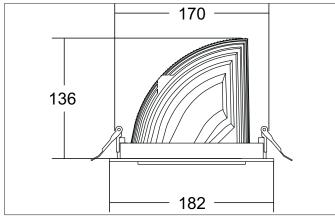

#### Tende

LED recessed spotlight, DALI, Round. Ceiling cut-out Ø 170 mm, Installation depth 136 mm, Outer diameter 182 mm, with rotattionssymmetrical, deep, wide distributed light intensity. optimal light distribution due to a glass transparent cover.Luminous flux 5.243 lm, Power 1 x 41,5 W, Light colour warm white, Correlated color temprature (CCT) 3.000 K, Colour rendering index CRI > 90, Housing material: Aluminium, Colour: White structure, Permissible ambient temperature (ta): -20 °C - +25 °C, Protection class (EN 61140): II, Degree of protection (DIN EN 60529): IP20, .With electronic driver, DALI dimmable.

| Article data       |                              |
|--------------------|------------------------------|
| Article no.        | 88272173DA                   |
| GTIN               | 4251433985419                |
| Series name        | ARTEMIS MAXI                 |
| Short description  | LED recessed spotlight, DALI |
| Material           | Aluminium                    |
| Colour             | White                        |
| Type of surface    | Structure                    |
| Shape              | Round                        |
| Outer diameter     | 182 mm                       |
| Built-in diameter  | 170 mm                       |
| Installation depth | 136 mm                       |
| Weight             | N.N.                         |