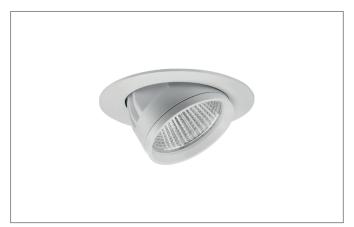

#### Tende

LED recessed spotlight, DALI, Round. Ceiling cut-out Ø 170 mm, Installation depth 136 mm, Outer diameter 182 mm, with rotattionssymmetrical, deep, wide distributed light intensity. optimal light distribution due to a glass transparent cover.Luminous flux 5.243 lm, Power 1 x 41,5 W, Light colour warm white, Correlated color temprature (CCT) 3.000 K, Colour rendering index CRI > 90, Housing material: Aluminium, Colour: White structure, Permissible ambient temperature (ta): -20 °C - +25 °C, Protection class (EN 61140): II, Degree of protection (DIN EN 60529): IP20, .With electronic driver, DALI dimmable.