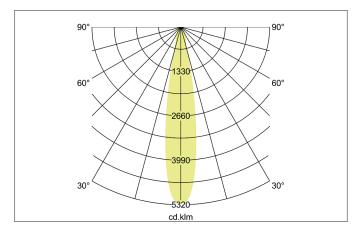

## ARTEMIS MAXI LED recessed spotlight, DALI

Article no. 88272173DA

Light. For Generations.

| Lighting technology |            |
|---------------------|------------|
| Colour temperature  | 3.000 K    |
| Light colour        | White      |
| Light output        | Direct     |
| Luminous flux       | 5,243 lm   |
| System efficiency   | 126 lm/W   |
| Colour rendering    | CRI > 90   |
| Reflector           | High-gloss |
| Beam angle          | 20°        |
| Light sharing       | Symmetric  |