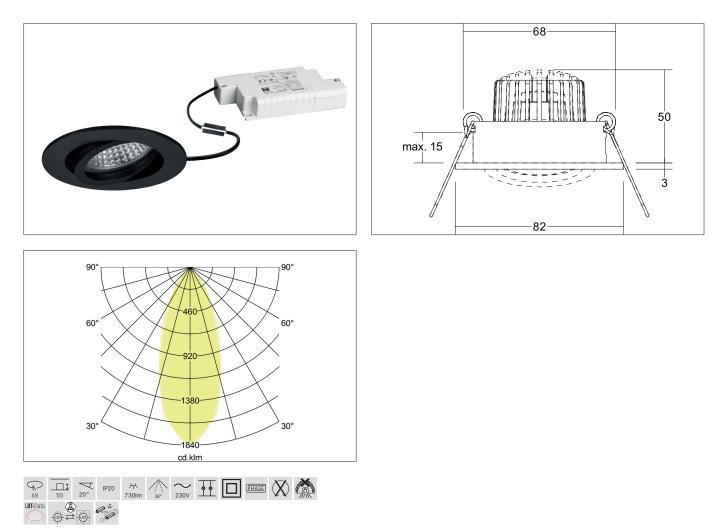

#### Tender

Round LED recessed spotlight set, dimmable trailing edge, tool-free ceiling installation using installation springs. Ceiling cut-out Ø 68 mm, installation depth 50 mm, outer diameter 82 mm, weight 0.176 kg, silver reflector with rotationally symmetrical deep-wide beam light distribution. Cover glass transparent, rated luminous flux 730 lm, rated wattage 1 x 6 W, light color warm white, most similar color temperature (CCT) 3,000 K, general color rendering index CRI > 80, housing material: aluminum / glass / plastic, color: black, permissible ambient temperature (ta): -20 °C - +25 °C, protection class (EN 61140): II, degree of protection (DIN EN 60529): IP20. With electronic control gear, trailing edge dimmable.

Article no. 39143083

| Article data       |                                                |
|--------------------|------------------------------------------------|
| Article no.        | 39143083                                       |
| GTIN               | 4251433950431                                  |
| Series name        | TIRREL-R                                       |
| Short description  | LED-Einbaustrahlerset, Phasenabschnitt dimmbar |
| Material           | Aluminium / Glass / Plastic                    |
| Colour             | Black                                          |
| Type of surface    | Matt                                           |
| Shape              | Round                                          |
| Outer diameter     | 82 mm                                          |
| Built-in diameter  | 68 mm                                          |
| Installation depth | 50 mm                                          |
| Hight              | 3 mm                                           |
| Weight             | 0.176 kg                                       |
| Conformance        | CE, UKCA                                       |

**BRUMBERG** 

Light. Since 1873.

| Lighting technology          |           |
|------------------------------|-----------|
| Colour temperature           | 3.000 K   |
| Light output                 | Direct    |
| Luminous flux                | 730 lm    |
| System efficiency            | 122 lm/W  |
| Colour rendering             | CRI > 80  |
| Reflector                    | Faceted   |
| Reflector colour             | silver    |
| Beam angle                   | 38°       |
| Light sharing                | Symmetric |
| Adjustable color temperature | No        |

| Mounting technology         |                                           |
|-----------------------------|-------------------------------------------|
| Mounting method             | Recessed mounting                         |
| Place of installation       | Ceiling-mounted                           |
| Adjustability               | Pivoted                                   |
| Swivel angle                | 20°                                       |
| Max. ceiling thickness      | 15 mm                                     |
| Further references          | No cover with thermal insulation material |
| Material cover              | Glass transparent                         |
| Circlip                     | Without circlip                           |
| Suitable for through-wiring | Yes, with optional accessories            |