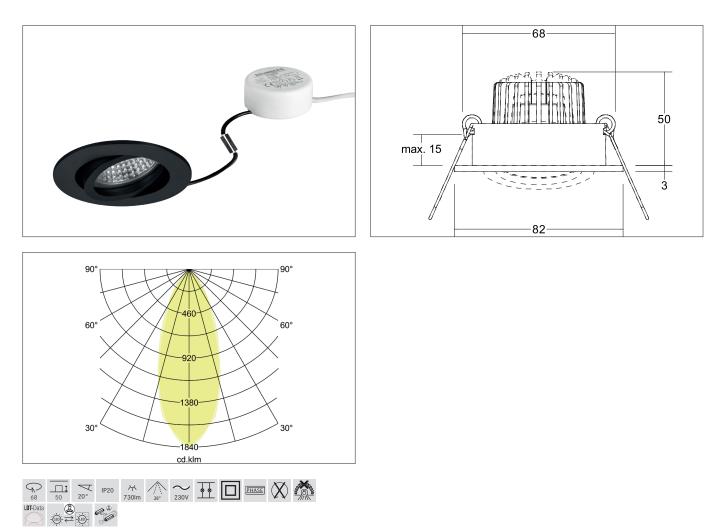

### Tender

Round LED recessed spotlight set, trailing edge dimmable (round converter), tool-free ceiling installation using installation springs. Ceiling cut-out Ø 68 mm, installation depth 50 mm, outer diameter 82 mm, weight 0.151 kg, silver reflector with rotationally symmetrical deep-wi-de beam light distribution. Cover glass transparent, rated luminous flux 730 lm, rated wattage 1 x 6 W, light color warm white, most similar color temperature (CCT) 3,000 K, general color rendering index CRI > 80, housing material: aluminum / glass / plastic, color: black, per-missible ambient temperature (ta): -20 °C - +25 °C, protection class (EN 61140): II, degree of protection (DIN EN 60529): IP20. With electronic control gear, trailing edge dimmable.

### **Product Benefits**

- LED-Einbaustrahler in runder Bauform aus massivem Aluminium mit LED-Modul 6 W (3.000 K) und dimmbarem Rundkonverter Phasenabschnitt.
- Deckenausschnitt 68 mm, Durchmesser 82 mm, Einbautiefe 50 mm, IP20.
- Schwenkbereich 25°.
- Große Farbvarianz. Ohne sichtbaren Sprengring.
- Klassische, formal zurückgenommene Formgebung.
- In gleicher Optik auch in GX5,3- oder GU10-Ausführung und als dimmbares Set DALI und als Lautsprecher ausgeführt lieferbar.
- Zudem in gleicher Oberflächenstruktur und in gleicher Farbe auch in Ausführung quadratisch verfügbar.

# TIRREL-R LED-Einbaustrahlerset, Phasenabschnitt dimmbar (Rund-

Article no. 40143083

| Article data       |                                                                |
|--------------------|----------------------------------------------------------------|
| Article no.        | 40143083                                                       |
| GTIN               | 4251433950578                                                  |
| Series name        | TIRREL-R                                                       |
| Short description  | LED-Einbaustrahlerset, Phasenabschnitt dimmbar (Rundkonverter) |
| Material           | Aluminium / Glass / Plastic                                    |
| Colour             | Black                                                          |
| Type of surface    | Matt                                                           |
| Shape              | Round                                                          |
| Outer diameter     | 82 mm                                                          |
| Built-in diameter  | 68 mm                                                          |
| Installation depth | 50 mm                                                          |
| Hight              | 3 mm                                                           |
| Weight             | 0.151 kg                                                       |
| Conformance        | CE, UKCA                                                       |

| Lighting technology          |           |
|------------------------------|-----------|
| Colour temperature           | 3.000 K   |
| Light output                 | Direct    |
| Luminous flux                | 730 lm    |
| System efficiency            | 122 lm/W  |
| Colour rendering             | CRI > 80  |
| Reflector                    | Faceted   |
| Reflector colour             | silver    |
| Beam angle                   | 38°       |
| Light sharing                | Symmetric |
| Adjustable color temperature | No        |

| Mounting technology         |                                           |
|-----------------------------|-------------------------------------------|
| Mounting method             | Recessed mounting                         |
| Place of installation       | Ceiling-mounted                           |
| Adjustability               | Pivoted                                   |
| Swivel angle                | 20°                                       |
| Max. ceiling thickness      | 15 mm                                     |
| Further references          | No cover with thermal insulation material |
| Material cover              | Glass transparent                         |
| Circlip                     | Without circlip                           |
| Suitable for through-wiring | Yes, with optional accessories            |