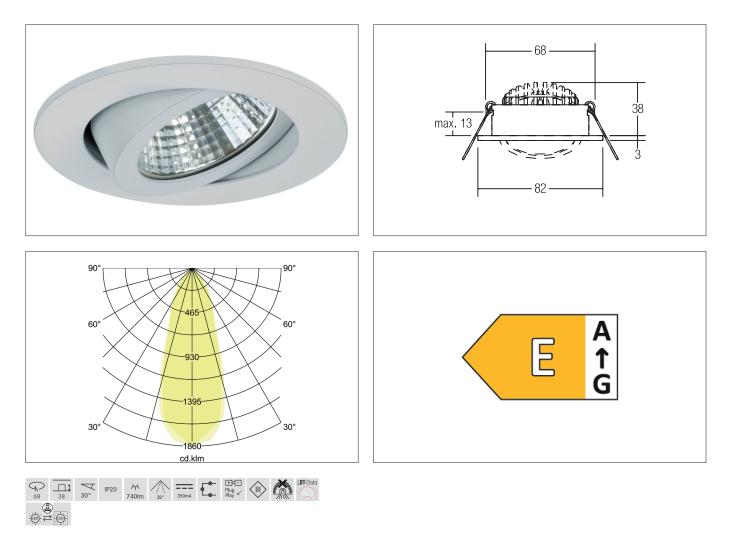

#### Tender

Round LED recessed spotlight, tool-free ceiling installation using installation springs. Ceiling cut-out Ø 68 mm, installation depth 38 mm, outer diameter 82 mm, weight 0.110 kg, silver reflector with rotationally symmetrical deep-wide beam light distribution. Transparent plastic cover, rated luminous flux 740 lm, rated wattage 1 x 7 W, light color warm white, most similar color temperature (CCT) 3,000 K, general color rendering index CRI > 80, service life L70/B50 at 25 °C: 50,000 h, housing material: aluminum / polycarbonate, color: white, permissible ambient temperature (ta): -20 °C - +25 °C, protection class (EN 61140): III, degree of protection (DIN EN 60529): IP20. For connection to an external control gear, which is not included with the luminaire. Dimmable depending on the control gear.

#### **Product Benefits**

- Runder Einbaustrahler aus massivem Aluminium mit Polycarbonatabdeckung.
- Einfache und werkzeuglose Montage.
- CRI > 80.
- Geringe Einbautiefe 38 mm, Durchmesser 82 mm, Deckenausschnitt 68 mm.
- Deckenstärke maximal 13 mm.
- Große Artikelvarianz hinsichtlich Gehäusefarbe und Farbtemperatur.
- Bestromung mit 350 mA.
- Auch als schaltbares oder dimmbares Set (Phasenabschnitt) lieferbar.
- Alternativ in Bauform quadratisch verfügbar.

| Lighting technology          |           |
|------------------------------|-----------|
| Colour temperature           | 3.000 K   |
| Light colour                 | White     |
| Light output                 | Direct    |
| Luminous flux                | 740 lm    |
| System efficiency            | 106 lm/W  |
| Colour rendering             | CRI > 80  |
| Reflector                    | Faceted   |
| Reflector colour             | silver    |
| Beam angle                   | 38°       |
| Light sharing                | Symmetric |
| Adjustable color temperature | No        |

| Operating technology of the luminaire |                                                                                                                                                          |
|---------------------------------------|----------------------------------------------------------------------------------------------------------------------------------------------------------|
| Voltage type                          | DC                                                                                                                                                       |
| Current                               | 350 mA                                                                                                                                                   |
| Lamp                                  | LED                                                                                                                                                      |
| Lamp holder                           | Plug&Play                                                                                                                                                |
| Protection class                      |                                                                                                                                                          |
| Degree of protection                  | IP20                                                                                                                                                     |
| Dimmable                              | Depending on type of control gear                                                                                                                        |
| Control                               | Depending on driver                                                                                                                                      |
| Bulb change possible                  | The light source of this luminaire may only be replaced by the manufacturer or a service technician commissioned by him or a similarly qualified person. |
| Rated life time L70/B50 at 25 °C      | 50,000 h                                                                                                                                                 |
| Energy efficiency class               | E                                                                                                                                                        |

| Mounting technology         |                                           |
|-----------------------------|-------------------------------------------|
| Mounting method             | Recessed mounting                         |
| Place of installation       | Ceiling-mounted                           |
| Adjustability               | Pivoted                                   |
| Swivel angle                | 30°                                       |
| Max. ceiling thickness      | 13 mm                                     |
| Further references          | No cover with thermal insulation material |
| Material cover              | Plastic, transparent                      |
| Suitable for through-wiring | Yes, with optional accessories            |