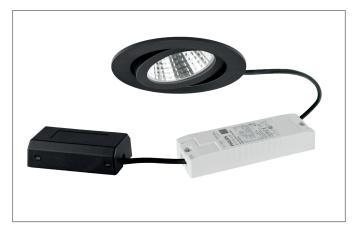

## BB03 LED recessed spot set, DALI dimmable, incl. connection box

Article no. 41463183

## Tende

LED recessed spot set, DALI dimmable, incl. connection box, Round.Toolless ceiling installation by installation springs. Ceiling cut-out Ø 68 mm, Installation depth 36 mm, Outer diameter 82 mm, Weight 0,247 kg, Reflector silver with rotattionssymmetrical, deep, wide distributed light intensity. Cover polycarbonat clear. Luminous flux 630 lm, Power 1 x 6 W, Light colour warm white, Correlated color temprature (CCT) 3.000 K, Colour rendering index CRI > 80, Rated life time L80/B20 at 25 °C: 50.000 h, Housing material: Aluminium / Plastic, Colour: Black structure, Permissible ambient temperature (ta): -20 °C - +25 °C, Protection class (EN 61140): II, Degree of protection (DIN EN 60529): IP20. With electronic driver, DALI-2 dimmable.