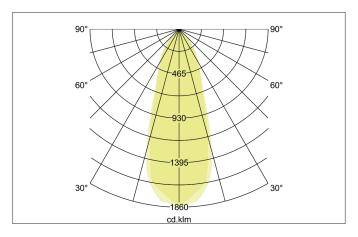

## BB03 LED recessed spot set, DALI dimmable, incl. connection box

Article no. 41463183

| Lighting technology          |           |
|------------------------------|-----------|
| Colour temperature           | 3.000 K   |
| Light colour                 | White     |
| Light output                 | Direct    |
| Luminous flux                | 630 lm    |
| System efficiency            | 105 lm/W  |
| Colour rendering             | CRI > 80  |
| Reflector                    | Faceted   |
| Reflector colour             | silver    |
| Beam angle                   | 38°       |
| Light sharing                | Symmetric |
| Adjustable color temperature | No        |