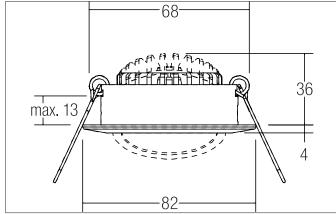

## Tende

LED recessed spot set, DALI dimmable, incl. connection box, Round.Toolless ceiling installation by installation springs. Ceiling cut-out Ø 68 mm, Installation depth 36 mm, Outer diameter 82 mm, Weight 0,247 kg, Reflector silver with rotattionssymmetrical, deep, wide distributed light intensity. Cover polycarbonat clear. Luminous flux 630 lm, Power 1 x 6 W, Light colour warm white, Correlated color temprature (CCT) 3.000 K, Colour rendering index CRI > 80, Rated life time L80/B20 at 25 °C: 50.000 h, Housing material: Aluminium / Plastic, Colour: Black structure, Permissible ambient temperature (ta): -20 °C - +25 °C, Protection class (EN 61140): II, Degree of protection (DIN EN 60529): IP20. With electronic driver, DALI-2 dimmable.

| Article data       |                                                            |
|--------------------|------------------------------------------------------------|
| Article no.        | 41463183                                                   |
| GTIN               | 4251433954132                                              |
| Series name        | BB03                                                       |
| Short description  | LED recessed spot set, DALI dimmable, incl. connection box |
| Material           | Aluminium / Plastic                                        |
| Colour             | Black                                                      |
| Type of surface    | Structure                                                  |
| Shape              | Round                                                      |
| Outer diameter     | 82 mm                                                      |
| Built-in diameter  | 68 mm                                                      |
| Installation depth | 36 mm                                                      |
| Hight              | 4 mm                                                       |
| Scope of delivery  | Incl. 5-pole connection box                                |
| Weight             | 0.247 kg                                                   |
| Conformance        | CE, UKCA                                                   |

| Mounting technology         |                                           |
|-----------------------------|-------------------------------------------|
| Mounting method             | Recessed mounting                         |
| Place of installation       | Ceiling-mounted                           |
| Adjustability               | Pivoted                                   |
| Swivel angle                | 30°                                       |
| Max. ceiling thickness      | 13 mm                                     |
| Further references          | No cover with thermal insulation material |
| Material cover              | Polycarbonat clear                        |
| Suitable for through-wiring | Yes                                       |