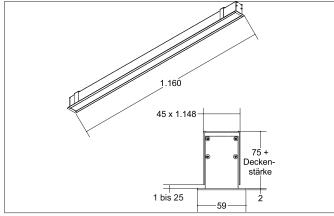

#### Tende

LED recessed profile BIRO40, Rectangular. Ceiling installation by cross-lot screwdriver using Ph2. Ceiling cut-out L x W 1148 x 45 mm, Installation depth 110 mm, Length 1.158 mm, Width 59 mm, Weight 2,500 kg, with rotattionssymmetrical, deep, wide distributed light intensity. optimal light distribution due to a satinised cover. Luminous flux 2.570 lm, UGR < 25, Power 31,4 W, System Efficiency 82 lm/W, Light colour warm white to daylight white, Correlated color temprature (CCT) 2.700 - 6.500 K, Colour rendering index CRI > 80, Rated life time L70/B50 at 25 °C: 65000 h, Rated life time L80/B50 at 25 °C: 70000 h, Housing material: Aluminium / Acrylic, Colour: Silver, Permissible ambient temperature (ta): -20 °C - +25 °C, Protection class (EN 61140): I, Degree of protection (DIN EN 60529): IP20. With electronic driver, DALI dimmable.

| Article data       |                      |
|--------------------|----------------------|
| Article no.        | 77033698             |
| GTIN               | 4251433934202        |
| Series name        | BIRO40               |
| Short description  | LED recessed profile |
| Material           | Aluminium / Acrylic  |
| Colour             | Silver               |
| Type of surface    | Matt                 |
| Shape              | Rectangular          |
| Built-in width     | 45 mm                |
| Built-in length    | 1148 mm              |
| Installation depth | 110 mm               |
| Length             | 1,158 mm             |
| Width              | 59 mm                |
| Weight             | 2.500 kg             |

| Mounting technology    |                                           |
|------------------------|-------------------------------------------|
| Mounting method        | Recessed mounting                         |
| Place of installation  | Ceiling-mounted                           |
| Adjustability          | Not adjustable                            |
| Max. ceiling thickness | 25 mm                                     |
| Further references     | No cover with thermal insulation material |
| Material cover         | Plastic, satinised                        |