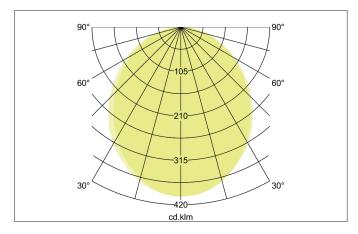

## **BIRO40 LED recessed profile**

Article no. 77033698

Light. For Generations.

| Lighting technology |                   |
|---------------------|-------------------|
| Colour temperature  | 2.700 K - 6.500 K |
| Light colour        | White             |
| Light output        | Direct            |
| Luminous flux       | 2,570 lm          |
| System efficiency   | 82 lm/W           |
| McAdam-Step         | McAdam-Step 3     |
| Colour rendering    | CRI > 80          |
| Luminaire optics    | Cover satin       |
| Reflector           | Without           |
| Beam angle          | 80°               |
| Glare evaluation    | UGR < 25          |
| Light sharing       | Symmetric         |