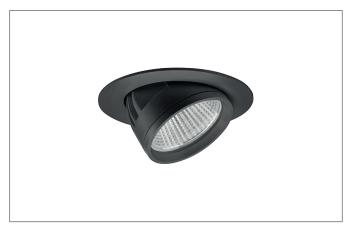

### ARTEMIS MAXI LED recessed spotlight, DALI

Article no. 88272183DA

Light. For Generations.

#### Tende

LED recessed spotlight, DALI, Round. Ceiling cut-out Ø 170 mm, Installation depth 136 mm, Outer diameter 182 mm, with rotattionssymmetrical, deep, wide distributed light intensity. optimal light distribution due to a glass transparent cover.Luminous flux 5.243 lm, Power 1 x 41,5 W, Light colour warm white, Correlated color temprature (CCT) 3.000 K, Colour rendering index CRI > 90, Housing material: Aluminium, Colour: Black structure, Permissible ambient temperature (ta): -20 °C - +25 °C, Protection class (EN 61140): II, Degree of protection (DIN EN 60529): IP20, .With electronic driver, DALI dimmable.