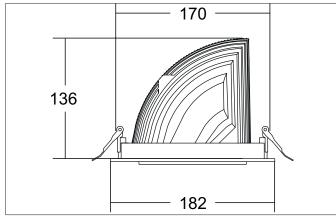

#### Tende

LED recessed spotlight, DALI, Round. Ceiling cut-out Ø 170 mm, Installation depth 136 mm, Outer diameter 182 mm, with rotattionssymmetrical, deep, wide distributed light intensity. optimal light distribution due to a glass transparent cover.Luminous flux 5.243 lm, Power 1 x 41,5 W, Light colour warm white, Correlated color temprature (CCT) 3.000 K, Colour rendering index CRI > 90, Housing material: Aluminium, Colour: Black structure, Permissible ambient temperature (ta): -20 °C - +25 °C, Protection class (EN 61140): II, Degree of protection (DIN EN 60529): IP20, .With electronic driver, DALI dimmable.

| Article data       |                              |
|--------------------|------------------------------|
| Article no.        | 88272183DA                   |
| GTIN               | 4251433987062                |
| Series name        | ARTEMIS MAXI                 |
| Short description  | LED recessed spotlight, DALI |
| Material           | Aluminium                    |
| Colour             | Black                        |
| Type of surface    | Structure                    |
| Shape              | Round                        |
| Outer diameter     | 182 mm                       |
| Built-in diameter  | 170 mm                       |
| Installation depth | 136 mm                       |
| Weight             | N.N.                         |