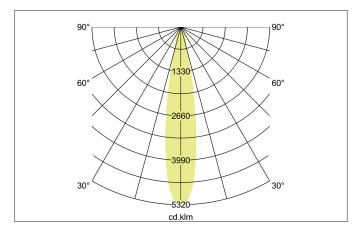

## ARTEMIS MAXI LED recessed spotlight, DALI

Article no. 88272183DA

Light. For Generations.

| Lighting technology |            |
|---------------------|------------|
| Colour temperature  | 3.000 K    |
| Light colour        | White      |
| Light output        | Direct     |
| Luminous flux       | 5,243 lm   |
| System efficiency   | 126 lm/W   |
| Colour rendering    | CRI > 90   |
| Reflector           | High-gloss |
| Beam angle          | 20°        |
| Light sharing       | Symmetric  |