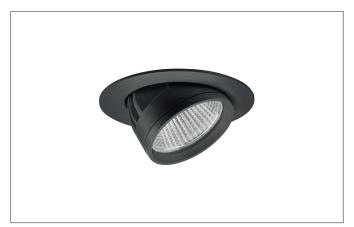

### ARTEMIS MAXI LED recessed spotlight, DALI

Article no. 88271185DA

Light. For Generations.

#### Tende

LED recessed spotlight, DALI, Round. Ceiling cut-out Ø 170 mm, Installation depth 136 mm, Outer diameter 182 mm, with rotattionssymmetrical, deep, wide distributed light intensity. optimal light distribution due to a glass transparent cover.Luminous flux 5.279 lm, Power 1 x 41,5 W, Light colour neutral white, Correlated color temprature (CCT) 3.500 K, Colour rendering index CRI > 90, Housing material: Aluminium, Colour: Black structure, Permissible ambient temperature (ta): -20 °C - +25 °C, Protection class (EN 61140): II, Degree of protection (DIN EN 60529): IP20, .With electronic driver, DALI dimmable.