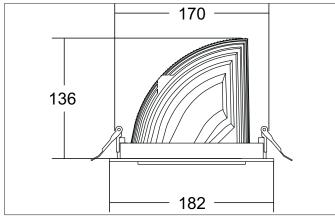

#### Tende

LED recessed spotlight, DALI, Round. Ceiling cut-out Ø 170 mm, Installation depth 136 mm, Outer diameter 182 mm, with rotattionssymmetrical, deep, wide distributed light intensity. optimal light distribution due to a glass transparent cover.Luminous flux 5.279 lm, Power 1 x 41,5 W, Light colour neutral white, Correlated color temprature (CCT) 3.500 K, Colour rendering index CRI > 90, Housing material: Aluminium, Colour: Black structure, Permissible ambient temperature (ta): -20 °C - +25 °C, Protection class (EN 61140): II, Degree of protection (DIN EN 60529): IP20, .With electronic driver, DALI dimmable.

| Article data       |                              |
|--------------------|------------------------------|
| Article no.        | 88271185DA                   |
| GTIN               | 4251433987680                |
| Series name        | ARTEMIS MAXI                 |
| Short description  | LED recessed spotlight, DALI |
| Material           | Aluminium                    |
| Colour             | Black                        |
| Type of surface    | Structure                    |
| Shape              | Round                        |
| Outer diameter     | 182 mm                       |
| Built-in diameter  | 170 mm                       |
| Installation depth | 136 mm                       |
| Weight             | N.N.                         |