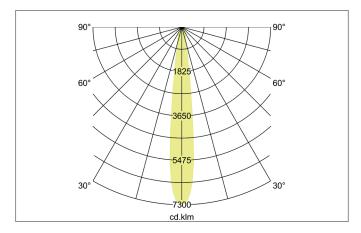

## ARTEMIS MAXI LED recessed spotlight, DALI

Article no. 88271185DA

Light. For Generations.

| Lighting technology |            |
|---------------------|------------|
| Colour temperature  | 3.500 K    |
| Light colour        | White      |
| Light output        | Direct     |
| Luminous flux       | 5,279 lm   |
| System efficiency   | 127 lm/W   |
| Colour rendering    | CRI > 90   |
| Reflector           | High-gloss |
| Beam angle          | 12°        |
| Light sharing       | Symmetric  |