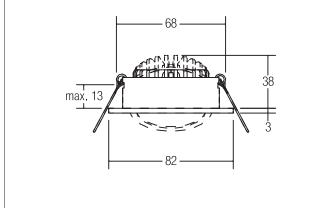

#### **SEVEN-R LED recessed spot**

Article no. 12361084

Light. For Generations.

LED recessed spot, Round.Toolless ceiling installation by installation springs. Ceiling cut-out Ø 68 mm, Installation depth 38 mm, Outer diameter 82 mm, Weight 0,115 kg, Reflector silver with rotattionssymmetrical, deep, wide distributed light intensity. optimal light distribution due to a plastic, transparent cover.Luminous flux 770 lm, Power 1 x 7 W, Light colour neutral white, Correlated color temprature (CCT) 4.000 K, Colour rendering index CRI > 80, Rated life time L70/B50 at 25 °C: 50.000 h, Housing material: Aluminium / Polycarbonate, Colour: Black, Permissible ambient temperature (ta): -20 °C - +25 °C, Protection class (EN 61140): III, Degree of protection (DIN EN 60529): IP20, .For connection to an external driver, which is not included in the scope of delivery of the luminaire. Depending on driver dimmable.

#### **Product Benefits**

- Round recessed spotlight made of solid aluminum with polycarbonate cover.
- Easy and tool-free mounting.
- CRI > 80.
- Low mounting depth 38 mm, diameter 82 mm, Ceiling cut-out 68 mm.
- Ceiling thickness maximum 13 mm.
- Large article variance with regard to housing color and color temperature.
- Power supply with 350 mA.
- Also available as switchable or dimmable (trailing-edge phase) set.
- Alternatively available in square design.

### **SEVEN-R LED recessed spot**

Article no. 12361084

| Article data       |                           |
|--------------------|---------------------------|
| Article no.        | 12361084                  |
| GTIN               | 4251433921943             |
| Series name        | SEVEN-R                   |
| Short description  | LED recessed spot         |
| Material           | Aluminium / Polycarbonate |
| Colour             | Black                     |
| Type of surface    | Matt                      |
| Shape              | Round                     |
| Outer diameter     | 82 mm                     |
| Built-in diameter  | 68 mm                     |
| Installation depth | 38 mm                     |
| Hight              | 3 mm                      |
| Weight             | 0.115 kg                  |
| stamp              | MM                        |
| Conformance        | CE, UKCA                  |

| Mounting technology         |                                           |
|-----------------------------|-------------------------------------------|
| Mounting method             | Recessed mounting                         |
| Place of installation       | Ceiling-mounted                           |
| Adjustability               | Pivoted                                   |
| Swivel angle                | 30°                                       |
| Max. ceiling thickness      | 13 mm                                     |
| Further references          | No cover with thermal insulation material |
| Material cover              | Plastic, transparent                      |
| Suitable for through-wiring | Yes, with optional accessories            |