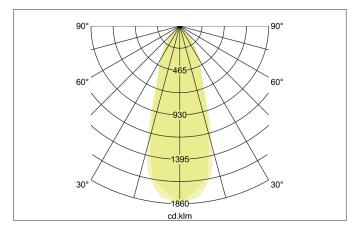

| Lighting technology          |            |
|------------------------------|------------|
| Colour temperature           | 4.000 K    |
| Light colour                 | White      |
| Light output                 | Direct     |
| Luminous flux                | 770 lm     |
| System efficiency            | 110 lm/W   |
| Colour rendering             | CRI > 80   |
| Reflector                    | High-gloss |
| Reflector colour             | silver     |
| Beam angle                   | 38°        |
| Light sharing                | Symmetric  |
| Adjustable color temperature | No         |