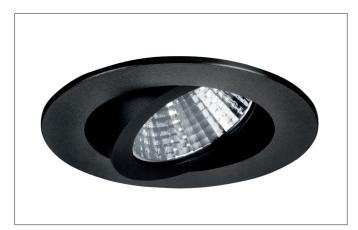

#### **SEVEN-R LED recessed spot**

Article no. 12361084

Light. For Generations.

LED recessed spot, Round.Toolless ceiling installation by installation springs. Ceiling cut-out Ø 68 mm, Installation depth 38 mm, Outer diameter 82 mm, Weight 0,115 kg, Reflector silver with rotattionssymmetrical, deep, wide distributed light intensity. optimal light distribution due to a plastic, transparent cover.Luminous flux 770 lm, Power 1 x 7 W, Light colour neutral white, Correlated color temprature (CCT) 4.000 K, Colour rendering index CRI > 80, Rated life time L70/B50 at 25 °C: 50.000 h, Housing material: Aluminium / Polycarbonate, Colour: Black, Permissible ambient temperature (ta): -20 °C - +25 °C, Protection class (EN 61140): III, Degree of protection (DIN EN 60529): IP20, .For connection to an external driver, which is not included in the scope of delivery of the luminaire. Depending on driver dimmable.

#### **Product Benefits**

- Round recessed spotlight made of solid aluminum with polycarbonate cover.
- Easy and tool-free mounting.
- CRI > 80.
- Low mounting depth 38 mm, diameter 82 mm, Ceiling cut-out 68 mm.
- Ceiling thickness maximum 13 mm.
- Large article variance with regard to housing color and color temperature.
- Power supply with 350 mA.
- Also available as switchable or dimmable (trailing-edge phase) set.
- Alternatively available in square design.