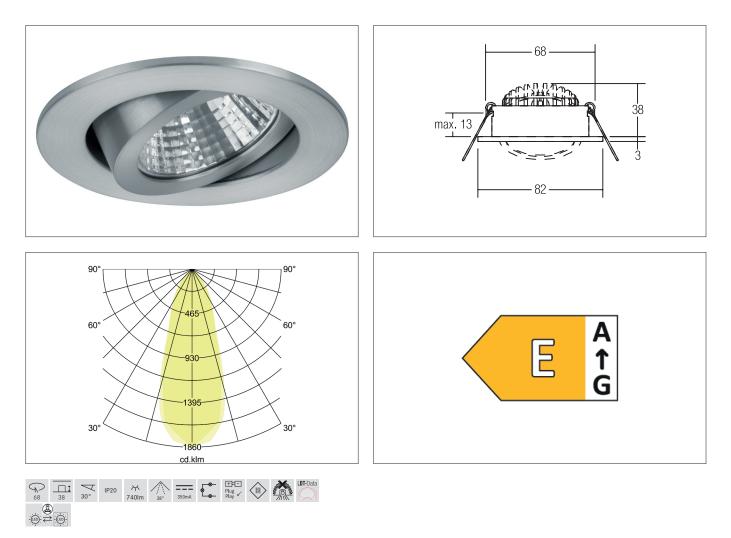

#### Tender

Round LED recessed spotlight, tool-free ceiling installation using installation springs. Ceiling cut-out Ø 68 mm, installation depth 38 mm, outer diameter 82 mm, weight 0.104 kg, silver reflector with rotationally symmetrical deep-wide beam light distribution. Transparent plastic cover, rated luminous flux 740 lm, rated wattage 1 x 7 W, light color warm white, most similar color temperature (CCT) 3,000 K, general co-lor rendering index CRI > 80, service life L70/B50 at 25 °C: 50,000 h, housing material: aluminum / polycarbonate, color: aluminum, permissible ambient temperature (ta): -20 °C - +25 °C, protection class (EN 61140): III, degree of protection (DIN EN 60529): IP20. For connection to an external control gear, which is not included with the luminaire. Dimmable depending on the control gear.

Article no. 12361253

| Article data       |                           |
|--------------------|---------------------------|
| Article no.        | 12361253                  |
| GTIN               | 4250047795513             |
| Series name        | SEVEN-R                   |
| Short description  | LED-Einbaustrahler        |
| Material           | Aluminium / Polycarbonate |
| Colour             | Alu                       |
| Type of surface    | Matt                      |
| Shape              | Round                     |
| Outer diameter     | 82 mm                     |
| Built-in diameter  | 68 mm                     |
| Installation depth | 38 mm                     |
| Hight              | 3 mm                      |
| Weight             | 0.104 kg                  |
| Conformance        | CE, UKCA                  |

| Lighting technology          |           |
|------------------------------|-----------|
| Colour temperature           | 3.000 К   |
| Light colour                 | White     |
| Light output                 | Direct    |
| Luminous flux                | 740 lm    |
| System efficiency            | 106 lm/W  |
| Colour rendering             | CRI > 80  |
| Reflector                    | Faceted   |
| Reflector colour             | silver    |
| Beam angle                   | 38°       |
| Light sharing                | Symmetric |
| Adjustable color temperature | No        |

| Operating technology of the luminaire |                                                                                                                                                          |
|---------------------------------------|----------------------------------------------------------------------------------------------------------------------------------------------------------|
| Voltage type                          | DC                                                                                                                                                       |
| Current                               | 350 mA                                                                                                                                                   |
| Lamp                                  | LED                                                                                                                                                      |
| Lamp holder                           | Plug&Play                                                                                                                                                |
| Protection class                      |                                                                                                                                                          |
| Degree of protection                  | IP20                                                                                                                                                     |
| Dimmable                              | Depending on type of control gear                                                                                                                        |
| Control                               | Depending on driver                                                                                                                                      |
| Bulb change possible                  | The light source of this luminaire may only be replaced by the manufacturer or a service technician commissioned by him or a similarly qualified person. |
| Rated life time L70/B50 at 25 °C      | 50,000 h                                                                                                                                                 |
| Energy efficiency class               | E                                                                                                                                                        |

| Mounting technology         |                                           |
|-----------------------------|-------------------------------------------|
| Mounting method             | Recessed mounting                         |
| Place of installation       | Ceiling-mounted                           |
| Adjustability               | Pivoted                                   |
| Swivel angle                | 30°                                       |
| Max. ceiling thickness      | 13 mm                                     |
| Further references          | No cover with thermal insulation material |
| Material cover              | Plastic, transparent                      |
| Suitable for through-wiring | Yes, with optional accessories            |