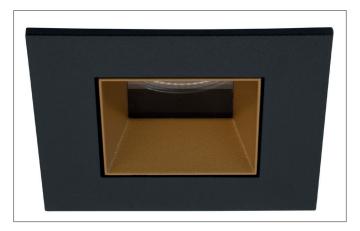

#### Tende

LED recessed downlight, IP44, Square. Toolless ceiling installation by installation springs. Ceiling cut-out Ø 68 mm, Installation depth 72 mm, Length 83 mm, Width 83 mm, Weight 0,274 kg, Reflector silver with rotattionssymmetrical, deep, wide distributed light intensity. optimal light distribution due to a glass transparent cover. Luminous flux 820 lm, Power 1 x 9,2 W, System Efficiency 89 lm/W, Light colour warm white, Correlated color temprature (CCT) 3.000 K, Colour rendering index CRI > 80, Housing material: Aluminium, Colour: Black / Gold structure, Permissible ambient temperature (ta): -20 °C - +25 °C, Protection class (EN 61140): III, Degree of protection (DIN EN 60529): IP44 when installing in closed ceilings. For connection to an external driver, which is not included in the scope of delivery of the luminaire. Depending on driver dimmable.

| Article data       |                              |
|--------------------|------------------------------|
| Article no.        | 12036853                     |
| GTIN               | 4250047797654                |
| Series name        | ALTERO-S                     |
| Short description  | LED recessed downlight, IP44 |
| Material           | Aluminium                    |
| Colour             | Black / Gold                 |
| Type of surface    | Structure                    |
| Shape              | Square                       |
| Built-in diameter  | 68 mm                        |
| Installation depth | 72 mm                        |
| Length             | 83 mm                        |
| Width              | 83 mm                        |
| Hight              | 3 mm                         |
| Weight             | 0.274 kg                     |