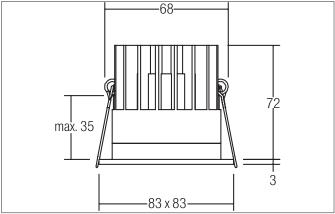

#### Tende

LED recessed downlight, IP44, Square. Toolless ceiling installation by installation springs. Ceiling cut-out Ø 68 mm, Installation depth 72 mm, Length 83 mm, Width 83 mm, Weight 0,274 kg, Reflector silver with rotattionssymmetrical, deep, wide distributed light intensity. optimal light distribution due to a glass transparent cover. Luminous flux 820 lm, Power 1 x 9,2 W, System Efficiency 89 lm/W, Light colour warm white, Correlated color temprature (CCT) 3.000 K, Colour rendering index CRI > 80, Housing material: Aluminium, Colour: Black / Gold structure, Permissible ambient temperature (ta): -20 °C - +25 °C, Protection class (EN 61140): III, Degree of protection (DIN EN 60529): IP44 when installing in closed ceilings. For connection to an external driver, which is not included in the scope of delivery of the luminaire. Depending on driver dimmable.

| Article data       |                              |
|--------------------|------------------------------|
| Article no.        | 12036853                     |
| GTIN               | 4250047797654                |
| Series name        | ALTERO-S                     |
| Short description  | LED recessed downlight, IP44 |
| Material           | Aluminium                    |
| Colour             | Black / Gold                 |
| Type of surface    | Structure                    |
| Shape              | Square                       |
| Built-in diameter  | 68 mm                        |
| Installation depth | 72 mm                        |
| Length             | 83 mm                        |
| Width              | 83 mm                        |
| Hight              | 3 mm                         |
| Weight             | 0.274 kg                     |

| Mounting technology    |                                           |
|------------------------|-------------------------------------------|
| Mounting method        | Recessed mounting                         |
| Place of installation  | Ceiling-mounted                           |
| Adjustability          | Not adjustable                            |
| Max. ceiling thickness | 35 mm                                     |
| Further references     | No cover with thermal insulation material |
| Material cover         | Glass transparent                         |