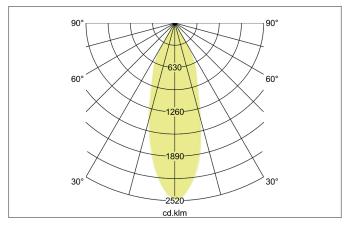

## ALTERO-S LED recessed downlight, IP44

Article no. 12036853

Light. For Generations.

| Lighting technology |            |
|---------------------|------------|
| Colour temperature  | 3.000 K    |
| Light colour        | White      |
| Light output        | Direct     |
| Luminous flux       | 820 lm     |
| System efficiency   | 89 lm/W    |
| Colour rendering    | CRI > 80   |
| Reflector           | High-gloss |
| Reflektorfarbe      | silver     |
| Beam angle          | 33°        |
| Light sharing       | Symmetric  |