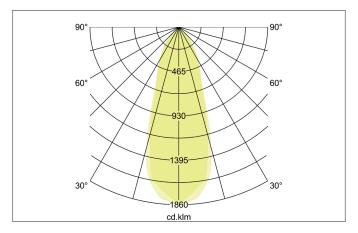

| Lighting technology          |            |
|------------------------------|------------|
| Colour temperature           | 2.700 K    |
| Light colour                 | White      |
| Light output                 | Direct     |
| Luminous flux                | 740 lm     |
| System efficiency            | 106 lm/W   |
| Colour rendering             | CRI > 80   |
| Reflector                    | High-gloss |
| Reflector colour             | silver     |
| Beam angle                   | 38°        |
| Light sharing                | Symmetric  |
| Adjustable color temperature | No         |