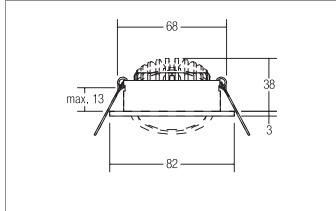

#### **SEVEN-R LED recessed spot**

Article no. 12261643

Light. For Generations.

LED recessed spot, Round.Toolless ceiling installation by installation springs. Ceiling cut-out Ø 68 mm, Installation depth 38 mm, Outer diameter 82 mm, Weight 0,110 kg, Reflector silver with rotattionssymmetrical, deep, wide distributed light intensity. optimal light distribution due to a plastic, transparent cover.Luminous flux 740 lm, Power 1 x 7 W, Light colour warm white, Correlated color temprature (CCT) 2.700 K, Colour rendering index CRI > 80, Rated life time L70/B50 at 25 °C: 50.000 h, Housing material: Aluminium / Polycarbonate, Colour: Titanium, Permissible ambient temperature (ta): -20 °C - +25 °C, Protection class (EN 61140): III, Degree of protection (DIN EN 60529): IP20, .For connection to an external driver, which is not included in the scope of delivery of the luminaire. Depending on driver dimmable.

#### **Product Benefits**

- Round recessed spotlight made of solid aluminum with polycarbonate cover.
- Easy and tool-free mounting.
- CRI > 80.
- Low mounting depth 38 mm, diameter 82 mm, Ceiling cut-out 68 mm.
- Ceiling thickness maximum 13 mm.
- Large article variance with regard to housing color and color temperature.
- Power supply with 350 mA.
- Also available as switchable or dimmable (trailing-edge phase) set.
- Alternatively available in square design.

### **SEVEN-R LED recessed spot**

Article no. 12261643

| Article data       |                           |
|--------------------|---------------------------|
| Article no.        | 12261643                  |
| GTIN               | 4250047796268             |
| Series name        | SEVEN-R                   |
| Short description  | LED recessed spot         |
| Material           | Aluminium / Polycarbonate |
| Colour             | Titanium                  |
| Type of surface    | Matt                      |
| Shape              | Round                     |
| Outer diameter     | 82 mm                     |
| Built-in diameter  | 68 mm                     |
| Installation depth | 38 mm                     |
| Hight              | 3 mm                      |
| Weight             | 0.110 kg                  |
| stamp              | MM                        |
| Conformance        | CE, UKCA                  |

| Mounting technology         |                                           |
|-----------------------------|-------------------------------------------|
| Mounting method             | Recessed mounting                         |
| Place of installation       | Ceiling-mounted                           |
| Adjustability               | Pivoted                                   |
| Swivel angle                | 30°                                       |
| Max. ceiling thickness      | 13 mm                                     |
| Further references          | No cover with thermal insulation material |
| Material cover              | Plastic, transparent                      |
| Suitable for through-wiring | Yes, with optional accessories            |