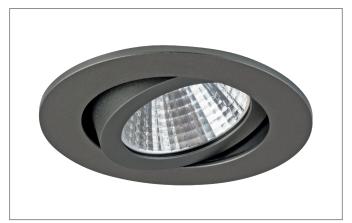

#### **SEVEN-R LED recessed spot**

Article no. 12261643

Light. For Generations.

LED recessed spot, Round.Toolless ceiling installation by installation springs. Ceiling cut-out Ø 68 mm, Installation depth 38 mm, Outer diameter 82 mm, Weight 0,110 kg, Reflector silver with rotattionssymmetrical, deep, wide distributed light intensity. optimal light distribution due to a plastic, transparent cover.Luminous flux 740 lm, Power 1 x 7 W, Light colour warm white, Correlated color temprature (CCT) 2.700 K, Colour rendering index CRI > 80, Rated life time L70/B50 at 25 °C: 50.000 h, Housing material: Aluminium / Polycarbonate, Colour: Titanium, Permissible ambient temperature (ta): -20 °C - +25 °C, Protection class (EN 61140): III, Degree of protection (DIN EN 60529): IP20, .For connection to an external driver, which is not included in the scope of delivery of the luminaire. Depending on driver dimmable.

#### **Product Benefits**

- Round recessed spotlight made of solid aluminum with polycarbonate cover.
- Easy and tool-free mounting.
- CRI > 80.
- Low mounting depth 38 mm, diameter 82 mm, Ceiling cut-out 68 mm.
- Ceiling thickness maximum 13 mm.
- Large article variance with regard to housing color and color temperature.
- Power supply with 350 mA.
- Also available as switchable or dimmable (trailing-edge phase) set.
- Alternatively available in square design.