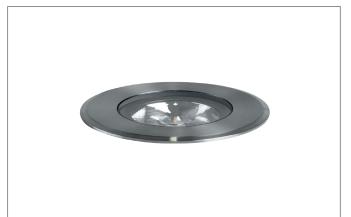

## Tende

LED-floor recessed light, V4A, IP67, Round. Ceiling cut-out Ø 135 mm, Installation depth 35 mm, Outer diameter 150 mm, Weight 1,042 kg, with rotattionssymmetrical, deep, wide distributed light intensity. Cover glass transparent. Luminous flux 890 lm, Power 1 x 12 W, Light colour warm white, Correlated color temprature (CCT) 3.000 K, Colour rendering index CRI > 80, Housing material: Stainless steel V4A / Aluminium / Glass, Colour: Stainless steel, Permissible ambient temperature (ta): -20 °C - +25 °C, Protection class (EN 61140): III, Degree of protection (DIN EN 60529): IP67, shock resistance according to IEC62262: IK08 .For connection to an external driver, which is not included in the scope of delivery of the luminaire. on/off switchable.

| Article data                  |                                                                                |
|-------------------------------|--------------------------------------------------------------------------------|
| Article no.                   | 14036223                                                                       |
| GTIN                          | 4251433925576                                                                  |
| Series name                   | HYBRIDE FLAT                                                                   |
| Short description             | LED-floor recessed light, V4A, IP67                                            |
| Material                      | Stainless steel V4A / Aluminium / Glass                                        |
| Colour                        | Stainless steel                                                                |
| Shape                         | Round                                                                          |
| Outer diameter                | 150 mm                                                                         |
| Built-in diameter             | 135 mm                                                                         |
| Installation depth            | 35 mm                                                                          |
| Scope of delivery             | Including 1,000 mm connecting cable with Aquastop and ceiling mounting springs |
| Weight                        | 1.042 kg                                                                       |
| Length of the connection line | 1,000 mm                                                                       |
| Conformance                   | CE, UKCA                                                                       |