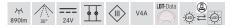

## HYBRIDE FLAT LED-floor recessed light, V4A, IP67

Article no. 14036223

## Tende

LED-floor recessed light, V4A, IP67, Round. Ceiling cut-out Ø 135 mm, Installation depth 35 mm, Outer diameter 150 mm, Weight 1,042 kg, with rotattionssymmetrical, deep, wide distributed light intensity. Cover glass transparent. Luminous flux 890 lm, Power 1 x 12 W, Light colour warm white, Correlated color temprature (CCT) 3.000 K, Colour rendering index CRI > 80, Housing material: Stainless steel V4A / Aluminium / Glass, Colour: Stainless steel, Permissible ambient temperature (ta): -20 °C - +25 °C, Protection class (EN 61140): III, Degree of protection (DIN EN 60529): IP67, shock resistance according to IEC62262: IK08 .For connection to an external driver, which is not included in the scope of delivery of the luminaire. on/off switchable.

| Article data                  |                                                                                |
|-------------------------------|--------------------------------------------------------------------------------|
| Article no.                   | 14036223                                                                       |
| GTIN                          | 4251433925576                                                                  |
| Series name                   | HYBRIDE FLAT                                                                   |
| Short description             | LED-floor recessed light, V4A, IP67                                            |
| Material                      | Stainless steel V4A / Aluminium / Glass                                        |
| Colour                        | Stainless steel                                                                |
| Shape                         | Round                                                                          |
| Outer diameter                | 150 mm                                                                         |
| Built-in diameter             | 135 mm                                                                         |
| Installation depth            | 35 mm                                                                          |
| Scope of delivery             | Including 1,000 mm connecting cable with Aquastop and ceiling mounting springs |
| Weight                        | 1.042 kg                                                                       |
| Length of the connection line | 1,000 mm                                                                       |
| Conformance                   | CE, UKCA                                                                       |

## **HYBRIDE FLAT LED-floor recessed light, V4A, IP67**

Article no. 14036223

| Lighting technology          |           |
|------------------------------|-----------|
| Colour temperature           | 3.000 K   |
| Light colour                 | White     |
| Luminous flux                | 890 lm    |
| System efficiency            | 74 lm/W   |
| Colour rendering             | CRI > 80  |
| Beam angle                   | 30°       |
| Light sharing                | Symmetric |
| Adjustable color temperature | No        |