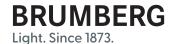

## HYBRIDE FLAT LED-floor recessed light, V4A, IP67

Article no. 14036223

## Tende

LED-floor recessed light, V4A, IP67, Round. Ceiling cut-out Ø 135 mm, Installation depth 35 mm, Outer diameter 150 mm, Weight 1,042 kg, with rotattionssymmetrical, deep, wide distributed light intensity. Cover glass transparent. Luminous flux 890 lm, Power 1 x 12 W, Light colour warm white, Correlated color temprature (CCT) 3.000 K, Colour rendering index CRI > 80, Housing material: Stainless steel V4A / Aluminium / Glass, Colour: Stainless steel, Permissible ambient temperature (ta): -20 °C - +25 °C, Protection class (EN 61140): III, Degree of protection (DIN EN 60529): IP67, shock resistance according to IEC62262: IK08 .For connection to an external driver, which is not included in the scope of delivery of the luminaire. on/off switchable.

| Article data                  |                                                                                |
|-------------------------------|--------------------------------------------------------------------------------|
| Article no.                   | 14036223                                                                       |
| GTIN                          | 4251433925576                                                                  |
| Series name                   | HYBRIDE FLAT                                                                   |
| Short description             | LED-floor recessed light, V4A, IP67                                            |
| Material                      | Stainless steel V4A / Aluminium / Glass                                        |
| Colour                        | Stainless steel                                                                |
| Shape                         | Round                                                                          |
| Outer diameter                | 150 mm                                                                         |
| Built-in diameter             | 135 mm                                                                         |
| Installation depth            | 35 mm                                                                          |
| Scope of delivery             | Including 1,000 mm connecting cable with Aquastop and ceiling mounting springs |
| Weight                        | 1.042 kg                                                                       |
| Length of the connection line | 1,000 mm                                                                       |
| Conformance                   | CE, UKCA                                                                       |