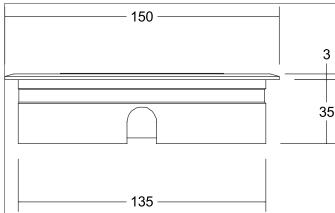

## Tende

LED-floor recessed light, V4A, IP67, Round. Ceiling cut-out Ø 135 mm, Installation depth 35 mm, Outer diameter 150 mm, Weight 1,042 kg, with rotattionssymmetrical, deep, wide distributed light intensity. Cover glass transparent. Luminous flux 890 lm, Power 1 x 12 W, Light colour warm white, Correlated color temprature (CCT) 3.000 K, Colour rendering index CRI > 80, Housing material: Stainless steel V4A / Aluminium / Glass, Colour: Stainless steel, Permissible ambient temperature (ta): -20 °C - +25 °C, Protection class (EN 61140): III, Degree of protection (DIN EN 60529): IP67, shock resistance according to IEC62262: IK08 .For connection to an external driver, which is not included in the scope of delivery of the luminaire. on/off switchable.

## **HYBRIDE FLAT LED-floor recessed light, V4A, IP67**

Article no. 14036223

| Lighting technology          |           |
|------------------------------|-----------|
| Colour temperature           | 3.000 K   |
| Light colour                 | White     |
| Luminous flux                | 890 lm    |
| System efficiency            | 74 lm/W   |
| Colour rendering             | CRI > 80  |
| Beam angle                   | 30°       |
| Light sharing                | Symmetric |
| Adjustable color temperature | No        |