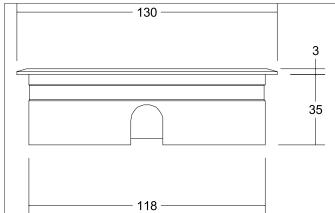

## Tende

Round LED recessed floor light, V4A, 24 V DC, IP67, switchable, ceiling cut-out Ø 118 mm, installation depth 35 mm, outer diameter 130 mm, weight 0.821 kg, with rotationally symmetrical wide/deep light distribution. Transparent glass cover, rated luminous flux 450 lm, rated wattage 1 x 9 W, warm white light color, most similar color temperature (CCT) 3,000 K, general color rendering index CRI > 80, housing material: stainless steel V4A / aluminum / glass, color: stainless steel, permissible ambient temperature (ta): -20 °C - +25 °C, protection class (EN 61140): III, degree of protection (DIN EN 60529): IP67, degree of impact resistance according to IEC62262: IK08. For connection to an external control gear, which is not included with the luminaire. switchable.

## HYBRIDE FLAT LED-floor recessed light, V4A, IP67

Article no. 14035223

| Lighting technology          |           |
|------------------------------|-----------|
| Colour temperature           | 3.000 K   |
| Light colour                 | White     |
| Luminous flux                | 450 lm    |
| System efficiency            | 50 lm/W   |
| Colour rendering             | CRI > 80  |
| Beam angle                   | 30°       |
| Light sharing                | Symmetric |
| Adjustable color temperature | No        |