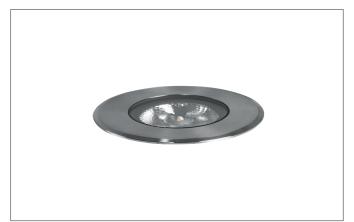

## Tende

Round LED recessed floor light, V4A, 24 V DC, IP67, switchable, ceiling cut-out Ø 118 mm, installation depth 35 mm, outer diameter 130 mm, weight 0.821 kg, with rotationally symmetrical wide/deep light distribution. Transparent glass cover, rated luminous flux 450 lm, rated wattage 1 x 9 W, warm white light color, most similar color temperature (CCT) 3,000 K, general color rendering index CRI > 80, housing material: stainless steel V4A / aluminum / glass, color: stainless steel, permissible ambient temperature (ta): -20 °C - +25 °C, protection class (EN 61140): III, degree of protection (DIN EN 60529): IP67, degree of impact resistance according to IEC62262: IK08. For connection to an external control gear, which is not included with the luminaire. switchable.

| Article data                  |                                                                                |
|-------------------------------|--------------------------------------------------------------------------------|
| Article no.                   | 14035223                                                                       |
| GTIN                          | 4251433925583                                                                  |
| Series name                   | HYBRIDE FLAT                                                                   |
| Short description             | LED-floor recessed light, V4A, IP67                                            |
| Material                      | Stainless steel V4A / Aluminium / Glass                                        |
| Colour                        | Stainless steel                                                                |
| Shape                         | Round                                                                          |
| Outer diameter                | 130 mm                                                                         |
| Built-in diameter             | 118 mm                                                                         |
| Installation depth            | 35 mm                                                                          |
| Scope of delivery             | Including 1,000 mm connecting cable with Aquastop and ceiling mounting springs |
| Weight                        | 0.821 kg                                                                       |
| Length of the connection line | 1,000 mm                                                                       |
| Conformance                   | CE, UKCA                                                                       |