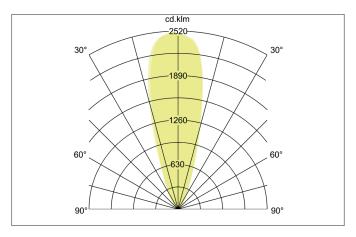

## Tende

Round LED recessed floor light, V4A, 24 V DC, IP67, switchable, ceiling cut-out Ø 118 mm, installation depth 35 mm, outer diameter 130 mm, weight 0.821 kg, with rotationally symmetrical wide/deep light distribution. Transparent glass cover, rated luminous flux 450 lm, rated wattage 1 x 9 W, warm white light color, most similar color temperature (CCT) 3,000 K, general color rendering index CRI > 80, housing material: stainless steel V4A / aluminum / glass, color: stainless steel, permissible ambient temperature (ta): -20 °C - +25 °C, protection class (EN 61140): III, degree of protection (DIN EN 60529): IP67, degree of impact resistance according to IEC62262: IK08. For connection to an external control gear, which is not included with the luminaire. switchable.

## HYBRIDE FLAT LED-floor recessed light, V4A, IP67

Article no. 14035223

| Lighting technology          |           |
|------------------------------|-----------|
| Colour temperature           | 3.000 K   |
| Light colour                 | White     |
| Luminous flux                | 450 lm    |
| System efficiency            | 50 lm/W   |
| Colour rendering             | CRI > 80  |
| Beam angle                   | 30°       |
| Light sharing                | Symmetric |
| Adjustable color temperature | No        |