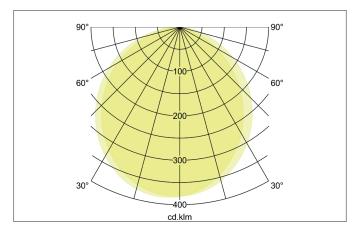

## EYE LED wall surface mounted luminaire, IP65

Article no. 10037173

Light. For Generations.

| Lighting technology          |                             |
|------------------------------|-----------------------------|
| Colour temperature           | 3.000 K / 4.000 K / 5.700 K |
| Light colour                 | White                       |
| Light output                 | Direct                      |
| Luminous flux                | 880 lm                      |
| System efficiency            | 73 lm/W                     |
| Colour rendering             | CRI > 80                    |
| Luminaire optics             | Cover satin                 |
| Reflector                    | Without                     |
| Beam angle                   | 110°                        |
| Light sharing                | Symmetric                   |
| Adjustable color temperature | Stages                      |