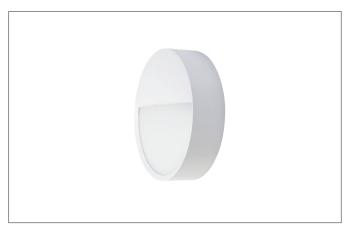

#### Tende

LED wall surface mounted luminaire, IP65, Round.Luminaire diameter 255.0 mm, Hight 75.0 mm Weight 1.435 kg, with rotattionssymmetrical, deep, wide distributed light intensity. optimal light distribution due to a plastic, opal cover.Luminous flux 880 lm, Power 1 x 12 W, Light colour warm white to daylight white, Correlated color temprature (CCT) 3.000 - 5.700 K, Colour rendering index CRI > 80, Rated life time L70/B50 at 25 °C: 50.000 h, Housing material: Aluminium / Plastic, Colour: White structure, Permissible ambient temperature (ta): -20 °C - +25 °C, Protection class (EN 61140): I, Degree of protection (DIN EN 60529): IP65, shock resistance according to IEC62262: IK10 .With electronic driver, on/off switchable.

| Article data      |                                                                              |
|-------------------|------------------------------------------------------------------------------|
| Article no.       | 10037173                                                                     |
| GTIN              | 4251433971832                                                                |
| Series name       | EYE                                                                          |
| Short description | LED wall surface mounted luminaire, IP65                                     |
| Material          | Aluminium / Plastic                                                          |
| Colour            | White                                                                        |
| Type of surface   | Structure                                                                    |
| Shape             | Round                                                                        |
| Outer diameter    | 255 mm                                                                       |
| Hight             | 75 mm                                                                        |
| Scope of delivery | Incl. converter for connection to the 230-V mains voltage, on/off switchable |
| Weight            | 1.435 kg                                                                     |
| Conformance       | CE, UKCA                                                                     |