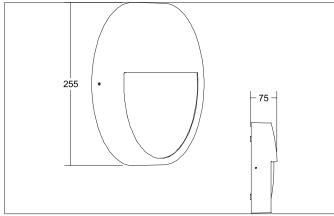

#### Tende

LED wall surface mounted luminaire, IP65, Round.Luminaire diameter 255.0 mm, Hight 75.0 mm Weight 1.435 kg, with rotattionssymmetrical, deep, wide distributed light intensity. optimal light distribution due to a plastic, opal cover.Luminous flux 880 lm, Power 1 x 12 W, Light colour warm white to daylight white, Correlated color temprature (CCT) 3.000 - 5.700 K, Colour rendering index CRI > 80, Rated life time L70/B50 at 25 °C: 50.000 h, Housing material: Aluminium / Plastic, Colour: White structure, Permissible ambient temperature (ta): -20 °C - +25 °C, Protection class (EN 61140): I, Degree of protection (DIN EN 60529): IP65, shock resistance according to IEC62262: IK10 .With electronic driver, on/off switchable.

| Article data      |                                                                              |
|-------------------|------------------------------------------------------------------------------|
| Article no.       | 10037173                                                                     |
| GTIN              | 4251433971832                                                                |
| Series name       | EYE                                                                          |
| Short description | LED wall surface mounted luminaire, IP65                                     |
| Material          | Aluminium / Plastic                                                          |
| Colour            | White                                                                        |
| Type of surface   | Structure                                                                    |
| Shape             | Round                                                                        |
| Outer diameter    | 255 mm                                                                       |
| Hight             | 75 mm                                                                        |
| Scope of delivery | Incl. converter for connection to the 230-V mains voltage, on/off switchable |
| Weight            | 1.435 kg                                                                     |
| Conformance       | CE, UKCA                                                                     |