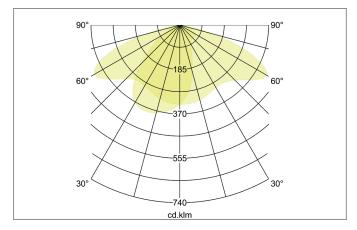

Wall and pole mounting possible (via accessories).

Powerful with 20 W, 50 W or 100 W.

Corrosion-resistant die-cast aluminum housing.

Symmetrical light distribution, beam angle 100°, others available on request.

Asymmetrical light distribution, beam angle 30 x 110°.

Color temperatures: 3000 K, 4000 K.

| Lighting technology          |               |
|------------------------------|---------------|
| Colour temperature           | 4.000 K       |
| Light colour                 | White         |
| Light output                 | Direct        |
| Luminous flux                | 8,466 lm      |
| System efficiency            | 169 lm/W      |
| McAdam-Step                  | McAdam-Step 3 |
| Colour rendering             | CRI > 80      |
| Luminaire optics             | Lens          |
| Beam angle                   | 110°          |
| Beam angle 2 asymmetrical    | 30°           |
| Light sharing                | Asymmetric    |
| Adjustable color temperature | No            |