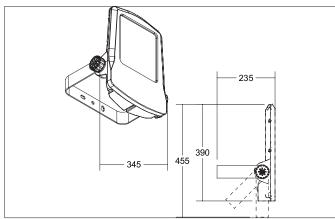

| Mounting technology         |                   |
|-----------------------------|-------------------|
| Mounting method             | Surface mounting  |
| Place of installation       | Wall-mounted      |
| Adjustability               | Pivoted           |
| Impact resistance           | IK08              |
| stamp                       | UKCA              |
| Material cover              | Glass transparent |
| Suitable for through-wiring | No                |