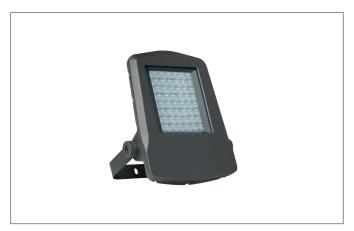

#### Tender

LED flood light, IP66, Rectangular. Weight 6.347 kg, asymmetric optimal light distribution due to a glass transparent cover.Luminous flux 8.466 lm, Power 1 x 50 W, Light colour neutral white, Correlated color temprature (CCT) 4.000 K, Colour rendering index CRI > 80, Rated life time L80/B10 at 25 °C: 50.000 h, Housing material: Aluminium / Glass, Colour: Titanium, Permissible ambient temperature (ta): -25 to 50°, Protection class (EN 61140): I, Degree of protection (DIN EN 60529): IP66, shock resistance according to IEC62262: IK08 .With electronic driver, on/off switchable.

## MATRIX MINI LED flood light, IP66

Article no. 60804644

Light. For Generations.

| Article data                  |                                                                                                                                                     |
|-------------------------------|-----------------------------------------------------------------------------------------------------------------------------------------------------|
| Article no.                   | 60804644                                                                                                                                            |
| GTIN                          | 4251433953333                                                                                                                                       |
| Series name                   | MATRIX MINI                                                                                                                                         |
| Short description             | LED flood light, IP66                                                                                                                               |
| Material                      | Aluminium / Glass                                                                                                                                   |
| Colour                        | Titanium                                                                                                                                            |
| Shape                         | Rectangular                                                                                                                                         |
| Scope of delivery             | incl. converter for connection to 230 V mains voltage, switchable, 800 mm connection cable, cable connector 3-pole and pressure compensation valve. |
| Weight                        | 6.347 kg                                                                                                                                            |
| Length of the connection line | 800 mm                                                                                                                                              |