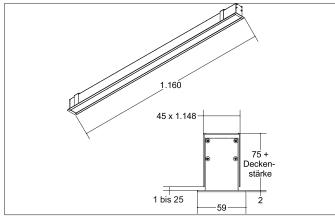

#### Tender

LED recessed profile, Rectangular. Ceiling installation by cross-lot screwdriver using Ph2. Ceiling cut-out L x W 1148 x 45 mm, Installation depth 110 mm, Length 1.158 mm, Width 59 mm, Weight 2,350 kg, with rotattionssymmetrical, deep, wide distributed light intensity. optimal light distribution due to a plastic, microprismatic cover. Luminous flux 1.430 lm, UGR < 19, Power 17,9 W, System Efficiency 80 lm/W, Light colour warm white, Correlated color temprature (CCT) 3.000 K, Colour rendering index CRI > 90, Rated life time L70/B50 at 25 °C: 60000 h, Rated life time L80/B50 at 25 °C: 60000 h, Housing material: Aluminium / Acrylic, Colour: White, Permissible ambient temperature (ta): -20 °C - +25 °C, Protection class (EN 61140): I, Degree of protection (DIN EN 60529): IP20. With electronic driver, DALI dimmable.

| Article data       |                      |
|--------------------|----------------------|
| Article no.        | 77023073             |
| GTIN               | 4251433933946        |
| Series name        | BIRO40               |
| Short description  | LED recessed profile |
| Material           | Aluminium / Acrylic  |
| Colour             | White                |
| Shape              | Rectangular          |
| Built-in width     | 45 mm                |
| Built-in length    | 1148 mm              |
| Installation depth | 110 mm               |
| Length             | 1,158 mm             |
| Width              | 59 mm                |
| Weight             | 2.350 kg             |

| Mounting technology    |                                           |
|------------------------|-------------------------------------------|
| Mounting method        | Recessed mounting                         |
| Place of installation  | Ceiling-mounted                           |
| Adjustability          | Not adjustable                            |
| Max. ceiling thickness | 25 mm                                     |
| Further references     | No cover with thermal insulation material |
| Material cover         | Plastic, microprismatic                   |