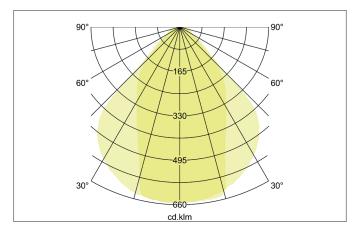

## **BIRO40 LED recessed profile**

Article no. 77023073

Light. For Generations.

| Lighting technology |               |
|---------------------|---------------|
| Colour temperature  | 3.000 K       |
| Light colour        | White         |
| Light output        | Direct        |
| Luminous flux       | 1,430 lm      |
| System efficiency   | 80 lm/W       |
| McAdam-Step         | McAdam-Step 3 |
| Colour rendering    | CRI > 90      |
| Reflector           | Without       |
| Beam angle          | 80°           |
| Glare evaluation    | UGR < 19      |
| Light sharing       | Symmetric     |