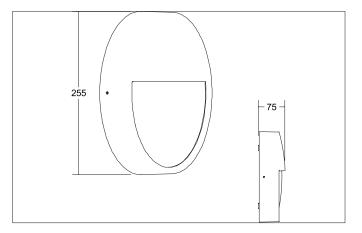

#### Tender

LED wall surface mounted luminaire, IP65, Round.Luminaire diameter 255.0 mm, Hight 75.0 mm Weight 1.435 kg, with rotattionssymmetrical, deep, wide distributed light intensity. optimal light distribution due to a plastic, opal cover.Luminous flux 880 lm, Power 1 x 12 W, Light colour warm white to daylight white, Correlated color temprature (CCT) 3.000 - 5.700 K, Colour rendering index CRI > 80, Rated life time L70/B50 at 25 °C: 50.000 h, Housing material: Aluminium / Plastic, Colour: Black structure, Permissible ambient temperature (ta): -20 °C - +25 °C, Protection class (EN 61140): I, Degree of protection (DIN EN 60529): IP65, shock resistance according to IEC62262: IK10 .With electronic driver, on/off switchable.

| Article data      |                                                                              |
|-------------------|------------------------------------------------------------------------------|
| Article no.       | 10037183                                                                     |
| GTIN              | 4251433925897                                                                |
| Series name       | EYE                                                                          |
| Short description | LED wall surface mounted luminaire, IP65                                     |
| Material          | Aluminium / Plastic                                                          |
| Colour            | Black                                                                        |
| Type of surface   | Structure                                                                    |
| Shape             | Round                                                                        |
| Outer diameter    | 255 mm                                                                       |
| Hight             | 75 mm                                                                        |
| Scope of delivery | Incl. converter for connection to the 230-V mains voltage, on/off switchable |
| Weight            | 1.435 kg                                                                     |
| Conformance       | CE, UKCA                                                                     |