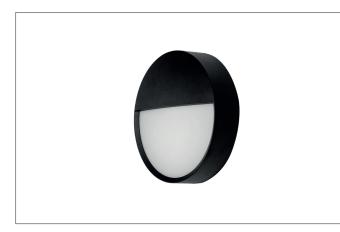

### EYE LED wall surface mounted luminaire, IP65

Article no. 10037183

Light. For Generations.

#### Tender

LED wall surface mounted luminaire, IP65, Round.Luminaire diameter 255.0 mm, Hight 75.0 mm Weight 1.435 kg, with rotattionssymmetrical, deep, wide distributed light intensity. optimal light distribution due to a plastic, opal cover.Luminous flux 880 lm, Power 1 x 12 W, Light colour warm white to daylight white, Correlated color temprature (CCT) 3.000 - 5.700 K, Colour rendering index CRI > 80, Rated life time L70/B50 at 25 °C: 50.000 h, Housing material: Aluminium / Plastic, Colour: Black structure, Permissible ambient temperature (ta): -20 °C - +25 °C, Protection class (EN 61140): I, Degree of protection (DIN EN 60529): IP65, shock resistance according to IEC62262: IK10 .With electronic driver, on/off switchable.

| Article data      |                                                                              |
|-------------------|------------------------------------------------------------------------------|
| Article no.       | 10037183                                                                     |
| GTIN              | 4251433925897                                                                |
| Series name       | EYE                                                                          |
| Short description | LED wall surface mounted luminaire, IP65                                     |
| Material          | Aluminium / Plastic                                                          |
| Colour            | Black                                                                        |
| Type of surface   | Structure                                                                    |
| Shape             | Round                                                                        |
| Outer diameter    | 255 mm                                                                       |
| Hight             | 75 mm                                                                        |
| Scope of delivery | Incl. converter for connection to the 230-V mains voltage, on/off switchable |
| Weight            | 1.435 kg                                                                     |
| Conformance       | CE, UKCA                                                                     |