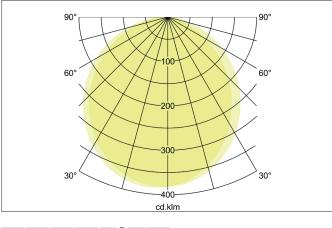

#### ☆ ∧ ∼ LDT-Data 880lm 110° 230V ٩

# **BRUMBERG**

Light. For Generations.

| Lighting technology          |                             |
|------------------------------|-----------------------------|
| Colour temperature           | 3.000 K / 4.000 K / 5.700 K |
| Light colour                 | White                       |
| Light output                 | Direct                      |
| Luminous flux                | 880 lm                      |
| System efficiency            | 73 lm/W                     |
| Colour rendering             | CRI > 80                    |
| Luminaire optics             | Cover satin                 |
| Reflector                    | Without                     |
| Beam angle                   | 110°                        |
| Light sharing                | Symmetric                   |
| Adjustable color temperature | Stages                      |