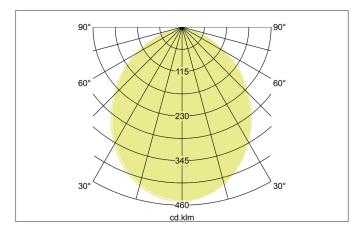

| Lighting technology          |           |
|------------------------------|-----------|
| Colour temperature           | 3.000 K   |
| Light output                 | Direct    |
| Luminous flux                | 185 lm    |
| System efficiency            | 71 lm/W   |
| Colour rendering             | CRI 81    |
| Reflector                    | Without   |
| Beam angle                   | 120°      |
| Light sharing                | Symmetric |
| Adjustable color temperature | No        |