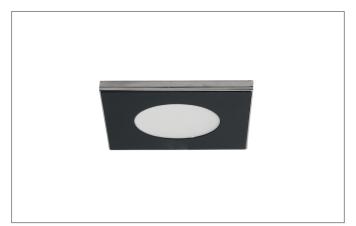

## X-FLAT-S LED recessed / surface mounted downlight

Article no. 12165083

## Tende

Square LED recessed / surface-mounted downlight, incl. optional surface-mounted housing, ceiling cut-out Ø 56 mm, installation depth 3.5 mm, length 75 mm, width 75 mm, weight 0.064 kg, with rotationally symmetrical narrow-wide beam light distribution. Cover plastic opal, rated luminous flux 185 lm, rated wattage 1 x 2.6 W, light color warm white, most similar color temperature (CCT) 3,000 K, general color rendering index CRI 81, service life L70/B50 at 25 °C: 30,000 h, housing material: aluminum / steel / plastic, color: black, permissible ambient temperature (ta): -20 °C - +25 °C, protection class (EN 61140): III, degree of protection (DIN EN 60529): IP20. For connection to an external control gear, which is not included with the luminaire. Dimmable depending on the control gear.

## X-FLAT-S LED recessed / surface mounted downlight

Article no. 12165083

| Article data           |                                          |
|------------------------|------------------------------------------|
| Article no.            | 12165083                                 |
| GTIN                   | 4251433982340                            |
| Series name            | X-FLAT-S                                 |
| Short description      | LED recessed / surface mounted downlight |
| Material               | Aluminium / Steel / Plastic              |
| Colour                 | Black                                    |
| Type of surface        | Matt                                     |
| Shape                  | Square                                   |
| Built-in diameter min. | 56 mm                                    |
| Built-in diameter      | 56 mm                                    |
| Installation depth     | 3.5 mm                                   |
| Length                 | 75 mm                                    |
| Width                  | 75 mm                                    |
| Hight                  | 5.9 mm                                   |
| Scope of delivery      | incl. 2.000 mm connection cable          |
| Weight                 | 0.064 kg                                 |
| stamp                  | MM                                       |
| Conformance            | CE, UKCA                                 |