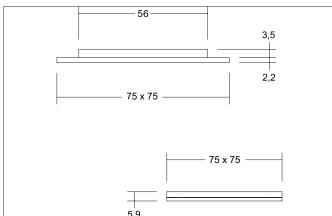

## Tende

Square LED recessed / surface-mounted downlight, incl. optional surface-mounted housing, ceiling cut-out Ø 56 mm, installation depth 3.5 mm, length 75 mm, width 75 mm, weight 0.064 kg, with rotationally symmetrical narrow-wide beam light distribution. Cover plastic opal, rated luminous flux 185 lm, rated wattage 1 x 2.6 W, light color warm white, most similar color temperature (CCT) 3,000 K, general color rendering index CRI 81, service life L70/B50 at 25 °C: 30,000 h, housing material: aluminum / steel / plastic, color: black, permissible ambient temperature (ta): -20 °C - +25 °C, protection class (EN 61140): III, degree of protection (DIN EN 60529): IP20. For connection to an external control gear, which is not included with the luminaire. Dimmable depending on the control gear.

## X-FLAT-S LED recessed / surface mounted downlight

Article no. 12165083

| Article data           |                                          |
|------------------------|------------------------------------------|
| Article no.            | 12165083                                 |
| GTIN                   | 4251433982340                            |
| Series name            | X-FLAT-S                                 |
| Short description      | LED recessed / surface mounted downlight |
| Material               | Aluminium / Steel / Plastic              |
| Colour                 | Black                                    |
| Type of surface        | Matt                                     |
| Shape                  | Square                                   |
| Built-in diameter min. | 56 mm                                    |
| Built-in diameter      | 56 mm                                    |
| Installation depth     | 3.5 mm                                   |
| Length                 | 75 mm                                    |
| Width                  | 75 mm                                    |
| Hight                  | 5.9 mm                                   |
| Scope of delivery      | incl. 2.000 mm connection cable          |
| Weight                 | 0.064 kg                                 |
| stamp                  | MM                                       |
| Conformance            | CE, UKCA                                 |