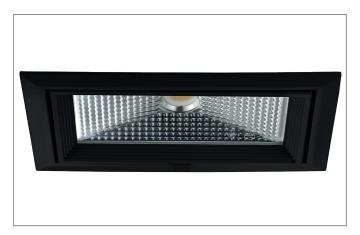

#### Tende

LED recessed wallwasher, Square. Ceiling cut-out L x W 224 x 122 mm, Installation depth 90 mm, Length 235 mm, Width 145 mm, Weight 1,141 kg, with rotattionssymmetrical, deep, wide distributed light intensity. Cover glass transparent. Luminous flux 3.880 lm, Power 1 x 43,2 W, Light colour warm white, Correlated color temprature (CCT) 3.000 K, Colour rendering index CRI > 80, Housing material: Aluminium / Glass, Colour: Black structure, Permissible ambient temperature (ta): -20 °C - +25 °C, Protection class (EN 61140): II, Degree of protection (DIN EN 60529): IP20. With electronic driver, on/off switchable.

| Article data       |                         |
|--------------------|-------------------------|
| Article no.        | 88687183                |
| GTIN               | 4251433900269           |
| Series name        | CORE                    |
| Short description  | LED recessed wallwasher |
| Material           | Aluminium / Glass       |
| Colour             | Black                   |
| Type of surface    | Structure               |
| Shape              | Square                  |
| Built-in width     | 122 mm                  |
| Built-in length    | 224 mm                  |
| Installation depth | 90 mm                   |
| Length             | 235 mm                  |
| Width              | 145 mm                  |
| Weight             | 1.141 kg                |
| Conformance        | CE, UKCA                |