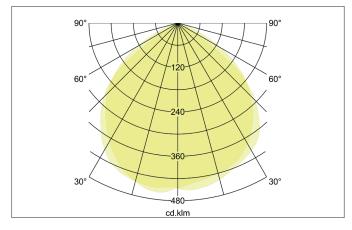

### **CORE LED recessed wallwasher**

Article no. 88687183

Light. For Generations.

| Lighting technology          |            |
|------------------------------|------------|
| Colour temperature           | 3.000 K    |
| Light colour                 | White      |
| Light output                 | Direct     |
| Luminous flux                | 3,880 lm   |
| System efficiency            | 92 lm/W    |
| Colour rendering             | CRI > 80   |
| Reflector                    | High-gloss |
| Beam angle                   | 110°       |
| Light sharing                | Symmetric  |
| Adjustable color temperature | No         |