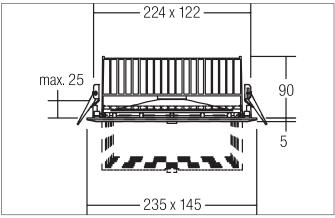

#### Tende

LED recessed wallwasher, Square. Ceiling cut-out L x W 224 x 122 mm, Installation depth 90 mm, Length 235 mm, Width 145 mm, Weight 1,141 kg, with rotattionssymmetrical, deep, wide distributed light intensity. Cover glass transparent. Luminous flux 3.880 lm, Power 1 x 43,2 W, Light colour warm white, Correlated color temprature (CCT) 3.000 K, Colour rendering index CRI > 80, Housing material: Aluminium / Glass, Colour: Black structure, Permissible ambient temperature (ta): -20 °C - +25 °C, Protection class (EN 61140): II, Degree of protection (DIN EN 60529): IP20. With electronic driver, on/off switchable.

| Article data       |                         |
|--------------------|-------------------------|
| Article no.        | 88687183                |
| GTIN               | 4251433900269           |
| Series name        | CORE                    |
| Short description  | LED recessed wallwasher |
| Material           | Aluminium / Glass       |
| Colour             | Black                   |
| Type of surface    | Structure               |
| Shape              | Square                  |
| Built-in width     | 122 mm                  |
| Built-in length    | 224 mm                  |
| Installation depth | 90 mm                   |
| Length             | 235 mm                  |
| Width              | 145 mm                  |
| Weight             | 1.141 kg                |
| Conformance        | CE, UKCA                |