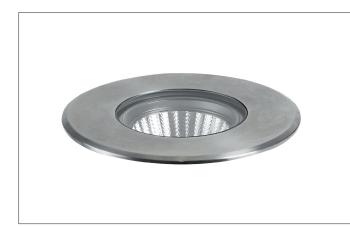

## **BOLED LED-floor recessed light, V4A, IP67**

Article no. 14054223

Light. For Generations.

## Tender

LED-floor recessed light, V4A, IP67, Round. Ceiling cut-out Ø 102 mm, Installation depth 160 mm, Outer diameter 110 mm, Weight 1,507 kg, with rotattionssymmetrical, deep, wide distributed light intensity. optimal light distribution due to a glass transparent cover.Luminous flux 1.320 lm, Power 1 x 15 W, Light colour warm white, Correlated color temprature (CCT) 3.000 K, Colour rendering index CRI > 80, Housing material: Stainless steel V4A / Aluminium / Glass, Colour: Stainless steel, Permissible ambient temperature (ta): -20 °C - +25 °C, Protection class (EN 61140): I, Degree of protection (DIN EN 60529): IP67, shock resistance according to IEC62262: IK08 .For connection to an external driver, which is not included in the scope of delivery of the luminaire. on/off switchable.

| Article data       |                                                                                        |
|--------------------|----------------------------------------------------------------------------------------|
| Article no.        | 14054223                                                                               |
| GTIN               | 4251433926214                                                                          |
| Series name        | BOLED                                                                                  |
| Short description  | LED-floor recessed light, V4A, IP67                                                    |
| Material           | Stainless steel V4A / Aluminium / Glass                                                |
| Colour             | Stainless steel                                                                        |
| Shape              | Round                                                                                  |
| Outer diameter     | 110 mm                                                                                 |
| Built-in diameter  | 102 mm                                                                                 |
| Installation depth | 160 mm                                                                                 |
| Scope of delivery  | incl. converter for connection to 230 V mains voltage, switchable, 1,000 mm connection |
|                    | cable with aquastop                                                                    |
| Weight             | 1.507 kg                                                                               |
| Conformance        | CE, UKCA                                                                               |