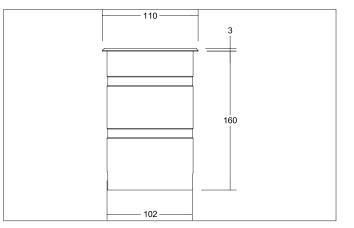

## Tender

LED-floor recessed light, V4A, IP67, Round. Ceiling cut-out Ø 102 mm, Installation depth 160 mm, Outer diameter 110 mm, Weight 1,507 kg, with rotattionssymmetrical, deep, wide distributed light intensity. optimal light distribution due to a glass transparent cover.Luminous flux 1.320 lm, Power 1 x 15 W, Light colour warm white, Correlated color temprature (CCT) 3.000 K, Colour rendering index CRI > 80, Housing material: Stainless steel V4A / Aluminium / Glass, Colour: Stainless steel, Permissible ambient temperature (ta): -20 °C - +25 °C, Protection class (EN 61140): I, Degree of protection (DIN EN 60529): IP67, shock resistance according to IEC62262: IK08 .For connection to an external driver, which is not included in the scope of delivery of the luminaire. on/off switchable.

| Article data       |                                                                                        |
|--------------------|----------------------------------------------------------------------------------------|
| Article no.        | 14054223                                                                               |
| GTIN               | 4251433926214                                                                          |
| Series name        | BOLED                                                                                  |
| Short description  | LED-floor recessed light, V4A, IP67                                                    |
| Material           | Stainless steel V4A / Aluminium / Glass                                                |
| Colour             | Stainless steel                                                                        |
| Shape              | Round                                                                                  |
| Outer diameter     | 110 mm                                                                                 |
| Built-in diameter  | 102 mm                                                                                 |
| Installation depth | 160 mm                                                                                 |
| Scope of delivery  | incl. converter for connection to 230 V mains voltage, switchable, 1,000 mm connection |
|                    | cable with aquastop                                                                    |
| Weight             | 1.507 kg                                                                               |
| Conformance        | CE, UKCA                                                                               |