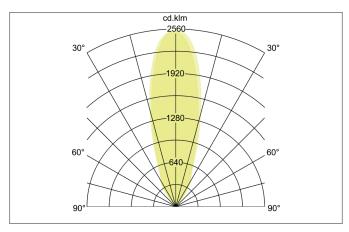

## BOLED LED-floor recessed light, V4A, IP67

Article no. 14054223

Light. For Generations.

**BRUMBERG** 

| Lighting technology          |            |
|------------------------------|------------|
| Colour temperature           | 3.000 K    |
| Light colour                 | White      |
| Luminous flux                | 1,320 lm   |
| System efficiency            | 88 lm/W    |
| Colour rendering             | CRI > 80   |
| Reflector                    | High-gloss |
| Beam angle                   | 38°        |
| Light sharing                | Symmetric  |
| Adjustable color temperature | No         |