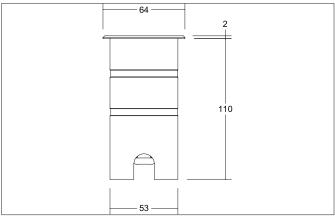

#### Tende

LED-floor recessed light, V4A, IP67, Round. Ceiling cut-out Ø 53 mm, Installation depth 110 mm, Outer diameter 65 mm, Weight 0,519 kg, with rotattionssymmetrical, deep, wide distributed light intensity. optimal light distribution due to a glass transparent cover.Luminous flux 485 lm, Power 1 x 6 W, Light colour warm white, Correlated color temprature (CCT) 3.000 K, Colour rendering index CRI > 80, Housing material: Stainless steel V4A / Aluminium / Glass, Colour: Stainless steel, Permissible ambient temperature (ta): -20 °C - +25 °C, Protection class (EN 61140): I, Degree of protection (DIN EN 60529): IP67, shock resistance according to IEC62262: IK08 .With electronic driver, on/off switchable.

| Article data       |                                                                                        |
|--------------------|----------------------------------------------------------------------------------------|
| Article no.        | 14052223                                                                               |
| GTIN               | 4251433926238                                                                          |
| Series name        | BOLED                                                                                  |
| Short description  | LED-floor recessed light, V4A, IP67                                                    |
| Material           | Stainless steel V4A / Aluminium / Glass                                                |
| Colour             | Stainless steel                                                                        |
| Shape              | Round                                                                                  |
| Outer diameter     | 65 mm                                                                                  |
| Built-in diameter  | 53 mm                                                                                  |
| Installation depth | 110 mm                                                                                 |
| Scope of delivery  | incl. converter for connection to 230 V mains voltage, switchable, 1,000 mm connection |
|                    | cable with aquastop                                                                    |
| Weight             | 0.519 kg                                                                               |
| Conformance        | CE, UKCA                                                                               |