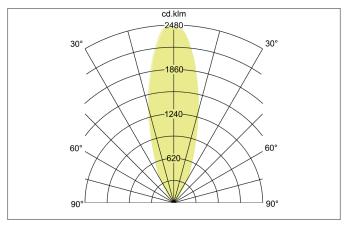

# **BOLED LED-floor recessed light, V4A, IP67**

Article no. 14052223

Light. For Generations.

| Lighting technology          |            |
|------------------------------|------------|
| Colour temperature           | 3.000 K    |
| Light colour                 | White      |
| Luminous flux                | 485 lm     |
| System efficiency            | 81 lm/W    |
| Colour rendering             | CRI > 80   |
| Reflector                    | High-gloss |
| Beam angle                   | 36°        |
| Light sharing                | Symmetric  |
| Adjustable color temperature | No         |