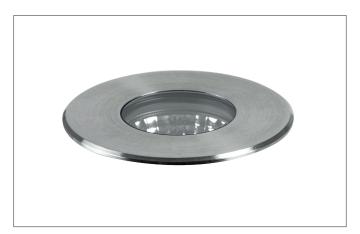

#### Tende

LED-floor recessed light, V4A, IP67, Round. Ceiling cut-out Ø 53 mm, Installation depth 110 mm, Outer diameter 65 mm, Weight 0,519 kg, with rotattionssymmetrical, deep, wide distributed light intensity. optimal light distribution due to a glass transparent cover.Luminous flux 485 lm, Power 1 x 6 W, Light colour warm white, Correlated color temprature (CCT) 3.000 K, Colour rendering index CRI > 80, Housing material: Stainless steel V4A / Aluminium / Glass, Colour: Stainless steel, Permissible ambient temperature (ta): -20 °C - +25 °C, Protection class (EN 61140): I, Degree of protection (DIN EN 60529): IP67, shock resistance according to IEC62262: IK08 .With electronic driver, on/off switchable.

| Article data       |                                                                                        |
|--------------------|----------------------------------------------------------------------------------------|
| Article no.        | 14052223                                                                               |
| GTIN               | 4251433926238                                                                          |
| Series name        | BOLED                                                                                  |
| Short description  | LED-floor recessed light, V4A, IP67                                                    |
| Material           | Stainless steel V4A / Aluminium / Glass                                                |
| Colour             | Stainless steel                                                                        |
| Shape              | Round                                                                                  |
| Outer diameter     | 65 mm                                                                                  |
| Built-in diameter  | 53 mm                                                                                  |
| Installation depth | 110 mm                                                                                 |
| Scope of delivery  | incl. converter for connection to 230 V mains voltage, switchable, 1,000 mm connection |
|                    | cable with aquastop                                                                    |
| Weight             | 0.519 kg                                                                               |
| Conformance        | CE, UKCA                                                                               |