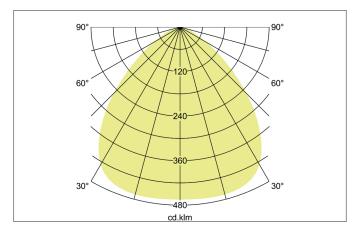

| Lighting technology          |               |
|------------------------------|---------------|
| Colour temperature           | 3.000 K       |
| Light colour                 | White         |
| Light output                 | Direct        |
| Luminous flux                | 2,810 lm      |
| System efficiency            | 140 lm/W      |
| McAdam-Step                  | McAdam-Step 3 |
| Colour rendering             | CRI > 80      |
| Luminaire optics             | Lens          |
| Beam angle                   | 100°          |
| Light sharing                | Symmetric     |
| Adjustable color temperature | No            |