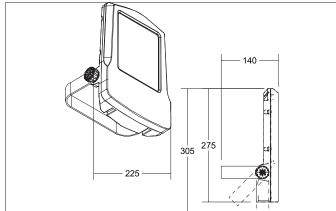

# MATRIX MICRO LED flood light, IP66

Article no. 60801643

| Article data                  |                                                                                             |
|-------------------------------|---------------------------------------------------------------------------------------------|
| Article no.                   | 60801643                                                                                    |
| GTIN                          | 4251433952039                                                                               |
| Series name                   | MATRIX MICRO                                                                                |
| Short description             | LED flood light, IP66                                                                       |
| Material                      | Aluminium / Glass                                                                           |
| Colour                        | Titanium                                                                                    |
| Type of surface               | Structure                                                                                   |
| Shape                         | Rectangular                                                                                 |
| Soons of delivery             | incl. converter for connection to 230 V mains voltage, switchable, 800 mm connection cable, |
| Scope of delivery             | cable connector 3-pole and pressure compensation valve.                                     |
| Weight                        | 2.348 kg                                                                                    |
| Length of the connection line | 800 mm                                                                                      |
| Conformance                   | CE, UKCA                                                                                    |

| Mounting technology         |                   |
|-----------------------------|-------------------|
| Mounting method             | Surface mounting  |
| Place of installation       | Wall-mounted      |
| Adjustability               | Pivoted           |
| Impact resistance           | IK08              |
| Material cover              | Glass transparent |
| Suitable for through-wiring | No                |