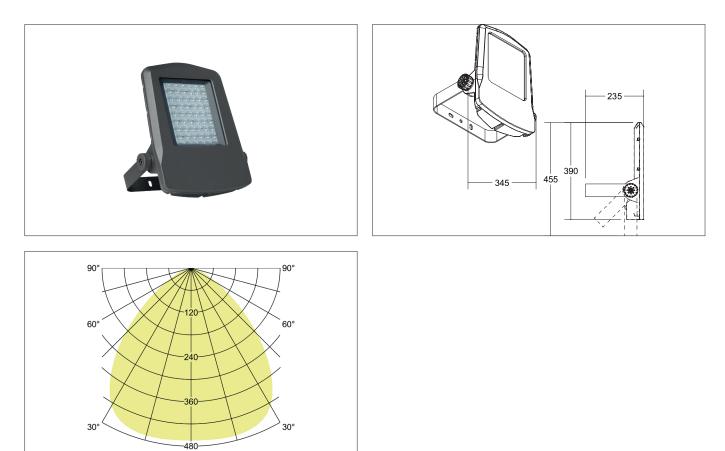

## MATRIX MINI LED flood light, IP66

Article no. 60803644

#### Tender

LED flood light, IP66, Square. Weight 6.347 kg, with rotattionssymmetrical, deep, wide distributed light intensity. Cover glass transparent. Luminous flux 7.240 lm, Power 1 x 50 W, Light colour neutral white, Correlated color temprature (CCT) 4.000 K, Colour rendering index CRI > 80, Rated life time L80/B10 at 25 °C: 50.000 h, Housing material: Aluminium / Glass, Colour: Titanium, Permissible ambient temperature (ta): -25 to +50°, Protection class (EN 61140): I, Degree of protection (DIN EN 60529): IP66, shock resistance according to IEC62262: IK08 .With electronic driver, on/off switchable.

# MATRIX MINI LED flood light, IP66

Article no. 60803644

| Article data                  |                                                                                             |
|-------------------------------|---------------------------------------------------------------------------------------------|
| Article no.                   | 60803644                                                                                    |
| GTIN                          | 4251433951322                                                                               |
| Series name                   | MATRIX MINI                                                                                 |
| Short description             | LED flood light, IP66                                                                       |
| Material                      | Aluminium / Glass                                                                           |
| Colour                        | Titanium                                                                                    |
| Type of surface               | Structure                                                                                   |
| Shape                         | Square                                                                                      |
| Scope of delivery             | incl. converter for connection to 230 V mains voltage, switchable, 800 mm connection cable, |
|                               | cable connector 3-pole and pressure compensation valve.                                     |
| Weight                        | 6.347 kg                                                                                    |
| Length of the connection line | 800 mm                                                                                      |
| Conformance                   | CE, UKCA                                                                                    |

| Mounting technology         |                   |
|-----------------------------|-------------------|
| Mounting method             | Surface mounting  |
| Place of installation       | Wall-mounted      |
| Adjustability               | Pivoted           |
| Impact resistance           | IK08              |
| Material cover              | Glass transparent |
| Suitable for through-wiring | No                |