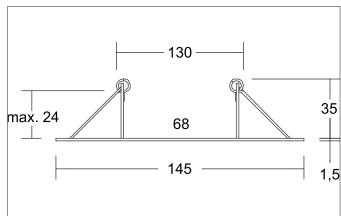

## Tender

Reducing ring D = 145 mm, for luminaire cut-out dimension = 68 mm, white matt.Reduzierring mit Innenloch 68 mm. Durchmesser: 145 mm. Die letztendliche Einbautiefe richtet sich nach der eingebauten Leuchte. Einbautiefe ohne Leuchte: 35 mm.Maximale Deckenstärke: 24 mm, Höhe: 1,5 mm. Verwendbar für bauseits vorliegende Öffnungvon 130 mm. <P/>
Y-<P/>-<P/>-<P/>-<P/>-</RXT> Material: Stainless steel V4A.