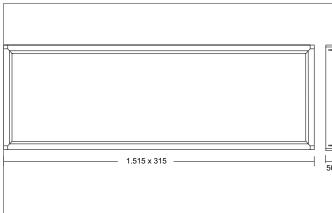

| Article data      |                                                    |
|-------------------|----------------------------------------------------|
| Article no.       | 81032067                                           |
| GTIN              | 4251433999935                                      |
| Series name       | TIMOR                                              |
| Short description | Mounting frame 4-piece, 1,515 x 295 x 50 mm, white |
| Material          | Aluminium / Plastic                                |
| Colour            | White                                              |
| Length            | 1,515 mm                                           |
| Width             | 315 mm                                             |
| Hight             | 50 mm                                              |
| Weight            | 1.100 kg                                           |
| Conformance       | UKCA                                               |