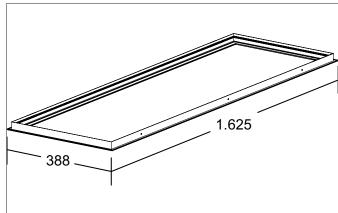

## CEBU Installation frame 1-piece, 1,625 x 388 x 30 mm, white

Article no. 81032071

## Tender Installation frame 1-piece, 1,625 x 388 x 30 mm, white matt. Material: aluminum / steel.

| Article data      |                                                        |
|-------------------|--------------------------------------------------------|
| Article no.       | 81032071                                               |
| GTIN              | 4251433999973                                          |
| Series name       | CEBU                                                   |
| Short description | Installation frame 1-piece, 1,625 x 388 x 30 mm, white |
| Material          | Aluminium / Steel                                      |
| Colour            | White                                                  |
| Length            | 1,600 mm                                               |
| Width             | 365 mm                                                 |
| Built-in length   | 1580 mm                                                |
| Built-in width    | 345 mm                                                 |
| Hight             | 30 mm                                                  |
| Weight            | 1.200 kg                                               |
| Conformance       | UKCA                                                   |