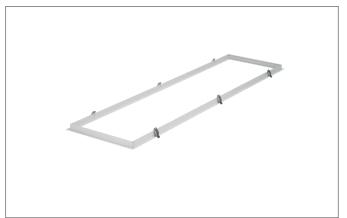

## CEBU Installation frame 1-piece, 1,625 x 388 x 30 mm, white

Article no. 81032071

## Tender Installation frame 1-piece, 1,625 x 388 x 30 mm, white matt. Material: aluminum / steel.

| Article data      |                                                        |
|-------------------|--------------------------------------------------------|
| Article no.       | 81032071                                               |
| GTIN              | 4251433999973                                          |
| Series name       | CEBU                                                   |
| Short description | Installation frame 1-piece, 1,625 x 388 x 30 mm, white |
| Material          | Aluminium / Steel                                      |
| Colour            | White                                                  |
| Length            | 1,600 mm                                               |
| Width             | 365 mm                                                 |
| Built-in length   | 1580 mm                                                |
| Built-in width    | 345 mm                                                 |
| Hight             | 30 mm                                                  |
| Weight            | 1.200 kg                                               |
| Conformance       | UKCA                                                   |