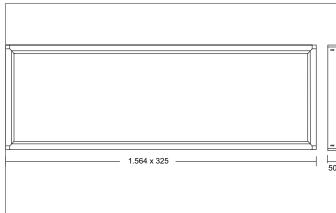

| Article data      |                                                    |
|-------------------|----------------------------------------------------|
| Article no.       | 81032072                                           |
| GTIN              | 4251433999980                                      |
| Series name       | CEBU                                               |
| Short description | Mounting frame 4-piece, 1,564 x 327 x 50 mm, white |
| Material          | Aluminium / Plastic                                |
| Colour            | White                                              |
| Length            | 1,560 mm                                           |
| Width             | 325 mm                                             |
| Hight             | 50 mm                                              |
| Weight            | 1.2 kg                                             |
| Conformance       | UKCA                                               |