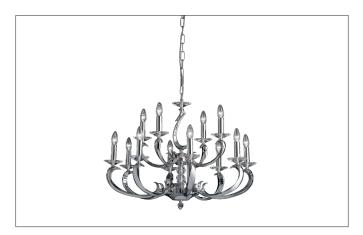

#### Tender

Pendant luminaire, glossy chrome, Other.Surface mounting, Ceiling-mountedSurface-mounted pendant light, with crystals.Lamp holder: E14, Mounting method: Surface mounting, Place of installation: Ceiling-mounted, Material: Cast Brass / Crystal, Degree of protection: according to DIN EN 60529 IP20, Protection class: (EN 61140) I, Voltage: 230V AC 50Hz, Power: 40 W, Amount of light sources / fittings: 12 Oty, without control gear, Control: Other.

| Article data      |                               |
|-------------------|-------------------------------|
| Article no.       | 50806020                      |
| GTIN              | 4250047771944                 |
| Series name       | RAVENNA                       |
| Short description | Pendant luminaire             |
| Material          | Cast Brass / Crystal          |
| Colour            | Chrome                        |
| Type of surface   | Glossy                        |
| Shape             | Other                         |
| Outer diameter    | 810 mm                        |
| Hight             | 610 mm                        |
| Scope of delivery | incl. 700 mm chain and canopy |
| Weight            | 17.800 kg                     |
| Conformance       | CE                            |