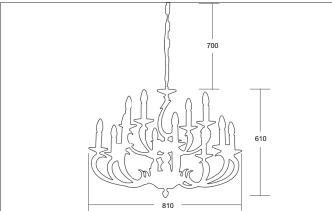

| Article data      |                               |
|-------------------|-------------------------------|
| Article no.       | 50806020                      |
| GTIN              | 4250047771944                 |
| Series name       | RAVENNA                       |
| Short description | Pendant luminaire             |
| Material          | Cast Brass / Crystal          |
| Colour            | Chrome                        |
| Type of surface   | Glossy                        |
| Shape             | Other                         |
| Outer diameter    | 810 mm                        |
| Hight             | 610 mm                        |
| Scope of delivery | incl. 700 mm chain and canopy |
| Weight            | 17.800 kg                     |
| Conformance       | CE                            |

| Mounting technology   |                  |
|-----------------------|------------------|
| Mounting method       | Surface mounting |
| Place of installation | Ceiling-mounted  |
| Pendulum length min.  | 100 mm           |
| Pendulum length max.  | 700 mm           |