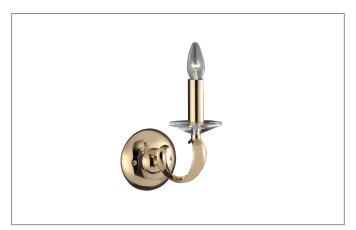

#### Tendei

Wall light, shiny gold, Other.Surface mounting, Wall-mountedSurface-mounted wall light, with crystal.Lamp holder: E14, Mounting method: Surface mounting, Place of installation: Wall-mounted, Material: Cast Brass / Crystal, Degree of protection: according to DIN EN 60529 IP20, Protection class: (EN 61140) I, Voltage: 230V AC 50Hz, Power: 40 W, Amount of light sources / fittings: 1 Qty, without control gear, Control: Other.

| Article data      |               |
|-------------------|---------------|
| Article no.       | 50801050      |
| GTIN              | 4250047771937 |
| Series name       | RAVENNA       |
| Short description | Wall light    |
| Material          | Other         |
| Colour            | Gold          |
| Type of surface   | Glossy        |
| Shape             | Other         |
| Length            | 250 mm        |
| Width             | 130 mm        |
| Hight             | 250 mm        |
| Weight            | 1.370 kg      |
| Conformance       | CE, UKCA      |