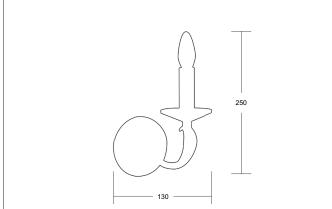

| Article data      |               |
|-------------------|---------------|
| Article no.       | 50801050      |
| GTIN              | 4250047771937 |
| Series name       | RAVENNA       |
| Short description | Wall light    |
| Material          | Other         |
| Colour            | Gold          |
| Type of surface   | Glossy        |
| Shape             | Other         |
| Length            | 250 mm        |
| Width             | 130 mm        |
| Hight             | 250 mm        |
| Weight            | 1.370 kg      |
| Conformance       | CE, UKCA      |