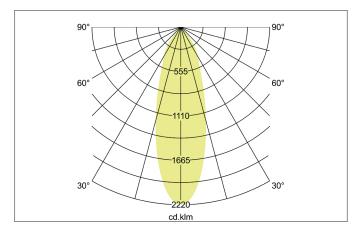

## BB23 LED recessed spotlight set, IP65, switchable, with connection box

Article no. 38484153AB

Light. For Generations.

| Lighting technology          |           |
|------------------------------|-----------|
| Colour temperature           | 3.000 K   |
| Light colour                 | White     |
| Light output                 | Direct    |
| Luminous flux                | 620 lm    |
| System efficiency            | 89 lm/W   |
| Colour rendering             | CRI > 80  |
| Reflector                    | Faceted   |
| Reflector colour             | silver    |
| Beam angle                   | 36°       |
| Light sharing                | Symmetric |
| Adjustable color temperature | No        |