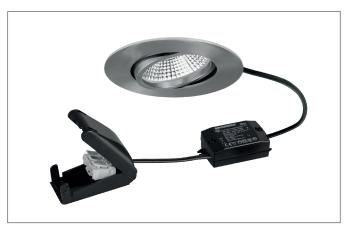

#### Tende

LED recessed spotlight set, IP65, switchable, with connection box, Round.Toolless ceiling installation by installation springs. Ceiling cut-out Ø 68 mm, Installation depth 55 mm, Outer diameter 85 mm, Weight 0,208 kg, Reflector silver with rotattionssymmetrical, deep, wide distributed light intensity. Cover plastic, transparent. Luminous flux 620 lm, Power 1 x 7 W, Light colour warm white, Correlated color temprature (CCT) 3.000 K, Colour rendering index CRI > 80, Rated life time L70/B50 at 25 °C: 30.000 h, Rated life time L80/B20 at 25 °C: 50.000 h, Housing material: Aluminium / Plastic, Colour: Nickel, Permissible ambient temperature (ta): -20 °C - +25 °C, Protection class (EN 61140): II, Degree of protection (DIN EN 60529): IP65. With electronic driver, on/off switchable.

| Article data       |                                                                   |
|--------------------|-------------------------------------------------------------------|
| Article no.        | 38484153AB                                                        |
| GTIN               | 4251433997177                                                     |
| Series name        | BB23                                                              |
| Short description  | LED recessed spotlight set, IP65, switchable, with connection box |
| Material           | Aluminium / Plastic                                               |
| Colour             | Nickel                                                            |
| Type of surface    | Matt                                                              |
| Shape              | Round                                                             |
| Outer diameter     | 85 mm                                                             |
| Built-in diameter  | 68 mm                                                             |
| Installation depth | 55 mm                                                             |
| Hight              | 4 mm                                                              |
| Scope of delivery  | incl. connection box, 3-pole for through-wiring                   |
| Weight             | 0.208 kg                                                          |
| Conformance        | CE, UKCA                                                          |