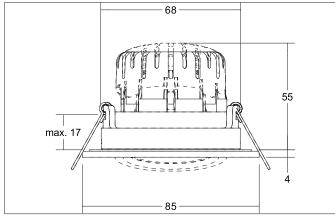

| Article data       |                                                                   |
|--------------------|-------------------------------------------------------------------|
| Article no.        | 38484153AB                                                        |
| GTIN               | 4251433997177                                                     |
| Series name        | BB23                                                              |
| Short description  | LED recessed spotlight set, IP65, switchable, with connection box |
| Material           | Aluminium / Plastic                                               |
| Colour             | Nickel                                                            |
| Type of surface    | Matt                                                              |
| Shape              | Round                                                             |
| Outer diameter     | 85 mm                                                             |
| Built-in diameter  | 68 mm                                                             |
| Installation depth | 55 mm                                                             |
| Hight              | 4 mm                                                              |
| Scope of delivery  | incl. connection box, 3-pole for through-wiring                   |
| Weight             | 0.208 kg                                                          |
| Conformance        | CE, UKCA                                                          |

| Mounting technology         |                                           |
|-----------------------------|-------------------------------------------|
| Mounting method             | Recessed mounting                         |
| Place of installation       | Ceiling-mounted                           |
| Adjustability               | Pivoted                                   |
| Swivel angle                | 15°                                       |
| Max. ceiling thickness      | 17 mm                                     |
| Further references          | No cover with thermal insulation material |
| Material cover              | Plastic, transparent                      |
| Suitable for through-wiring | Yes                                       |