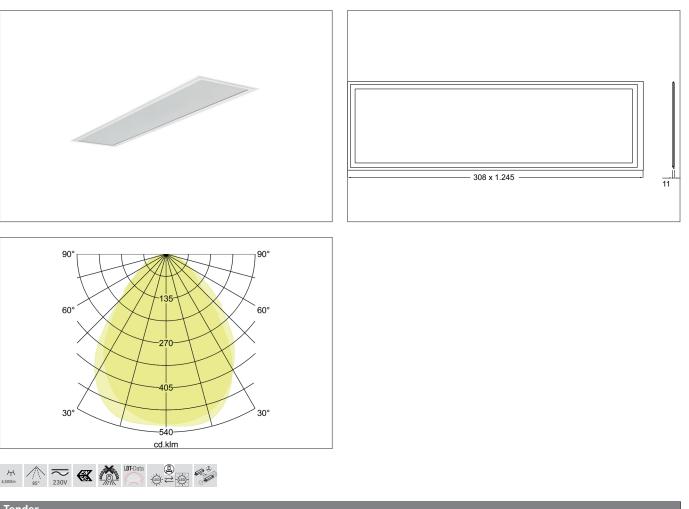

#### Tender

right-angled LED recessed panel 1,245 x 308 mm, microprismatic cover, UGR<19, DALI dimmable, recessed luminaire for ceilings with visible trunking. Ceiling cut-out L x W 1227 x 290 mm installation depth 40 mm, length 1,245 mm, width 308 mm, weight 3.500 kg, with rotationally symmetrical deep-wide beam light distribution. Plastic microprismatic cover, rated luminous flux 4,500 lm, UGR < 19, rated wattage 1 x 33 W, light color warm white, most similar color temperature (CCT) 3,000 K, general color rendering index CRI > 80, service life L70/ B10 at 25 °C: 110.000 h, service life L70/B50 at 25 °C: 125,000 h, service life L80/B10 at 25 °C: 78,000 h, service life L80/B50 at 25 °C: 100,000 h, housing material: aluminum / PMMA, color: white, permissible ambient temperature (ta): -20°C to +45°C, protection class (EN 61140): II, degree of protection (DIN EN 60529): IP20, degree of impact resistance according to IEC62262: IK04. With electronic control gear, DALI-2, PUSH-Dimm dimmable. The luminaire is also ENEC-certified by an independent testing body.

Article no. 32061073

| 32061073                                    |
|---------------------------------------------|
| 4251433998327                               |
| OREN                                        |
| LED panel 1245 x 308 mm MP DALI-2           |
| Aluminium / PMMA                            |
| White                                       |
| Rectangular                                 |
| 1,245 mm                                    |
| 308 mm                                      |
| 1227 mm                                     |
| 290 mm                                      |
| 40 mm                                       |
| 11 mm                                       |
| incl. multilumen DALI-2 / PUSH-dimm driver. |
| 300 mA bis 1.050 mA (in steps of 50)        |
| 3.500 kg                                    |
| ENEC                                        |
| CE, UKCA                                    |
|                                             |

**BRUMBERG** 

Light. Since 1873.

| Lighting technology                        |               |
|--------------------------------------------|---------------|
| Colour temperature                         | 3.000 K       |
| Light colour                               | White         |
| Light output                               | Direct        |
| Luminous flux                              | 4,500 lm      |
| System efficiency                          | 118 lm/W      |
| McAdam-Step                                | McAdam-Step 3 |
| Colour rendering                           | CRI > 80      |
| Reflector                                  | Without       |
| Beam angle                                 | 85°           |
| Glare evaluation                           | UGR < 19      |
| Light sharing                              | Symmetric     |
| Photobio. Risk group according to EN 62778 | RGO           |
| Adjustable color temperature               | No            |