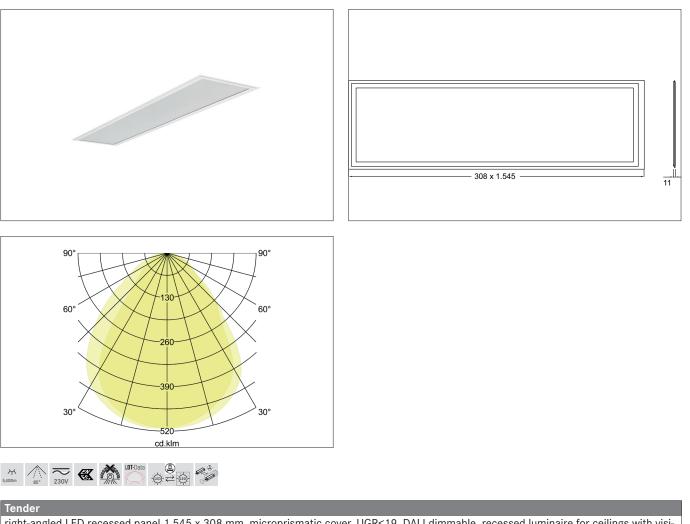

Article no. 32071073

right-angled LED recessed panel 1,545 x 308 mm, microprismatic cover, UGR<19, DALI dimmable, recessed luminaire for ceilings with visible trunking. Ceiling cut-out L x W 1527 x 290 mm installation depth 40 mm, length 1,545 mm, width 308 mm, weight 3.600 kg, with rotationally symmetrical deep-wide beam light distribution. Cover plastic microprismatic, rated luminous flux 5,400 lm, UGR < 19, rated wattage 1 x 40 W, light color warm white, most similar color temperature (CCT) 3,000 K, general color rendering index CRI > 80, service life L70/B10 at 25 °C: 110.000 h, service life L70/B50 at 25 °C: 125,000 h, service life L80/B10 at 25 °C: 78,000 h, service life L80/B50 at 25 °C: 100,000 h, housing material: aluminum / PMMA, color: white, permissible ambient temperature (ta): -20°C to +45°C, protection class (EN 61140): II, degree of protection (DIN EN 60529): IP20, degree of impact resistance according to IEC62262: IK04. With electronic control gear, DALI-2, PUSH-Dimm dimmable. The luminaire is also ENEC-certified by an independent testing body.

Article no. 32071073

| Article data       |                                                   |
|--------------------|---------------------------------------------------|
| Article no.        | 32071073                                          |
| GTIN               | 4251433999799                                     |
| Series name        | CEBU                                              |
| Short description  | LED panel 1,545 x 308 mm MP DALI-2                |
| Material           | Aluminium / PMMA                                  |
| Colour             | White                                             |
| Shape              | Rectangular                                       |
| Length             | 1,545 mm                                          |
| Width              | 308 mm                                            |
| Built-in length    | 1527 mm                                           |
| Built-in width     | 290 mm                                            |
| Installation depth | 40 mm                                             |
| Hight              | 11 mm                                             |
| Scope of delivery  | incl. Multilumen DALI-2 / PUSH-dimm control gear. |
|                    | 300 mA to 1,050 mA (in steps of 50)               |
| Weight             | 3.600 kg                                          |
| stamp              | ENEC                                              |
| Conformance        | CE, UKCA                                          |

**BRUMBERG** 

Light. Since 1873.

| Lighting technology                        |               |
|--------------------------------------------|---------------|
| Colour temperature                         | 3.000 K       |
| Light colour                               | White         |
| Light output                               | Direct        |
| Luminous flux                              | 5,400 lm      |
| System efficiency                          | 120 lm/W      |
| McAdam-Step                                | McAdam-Step 3 |
| Colour rendering                           | CRI > 80      |
| Reflector                                  | Without       |
| Beam angle                                 | 85°           |
| Glare evaluation                           | UGR < 19      |
| Light sharing                              | Symmetric     |
| Photobio. Risk group according to EN 62778 | RGO           |
| Adjustable color temperature               | No            |