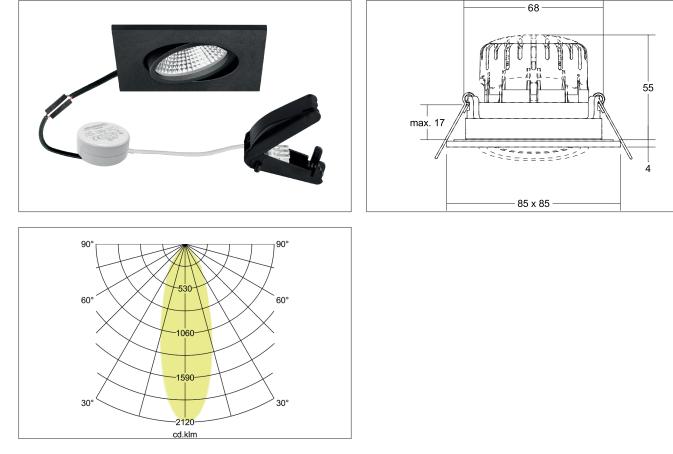

## Tender

Square LED recessed spotlight set, IP65, trailing edge dimmable (round converter), with connection box, tool-free ceiling installation using installation springs. Ceiling cut-out Ø 68 mm, installation depth 55 mm, length 85 mm, width 85 mm, weight 0.233 kg, silver reflector with rotationally symmetrical narrow-wide beam light distribution. Transparent plastic cover, rated luminous flux 620 lm, rated wattage 1 x 7 W, light color warm white, most similar color temperature (CCT) 3,000 K, general color rendering index CRI > 80, service life L70/B50 at 25 °C: 30,000 h, service life L80/B20 at 25 °C: 50,000 h, housing material: aluminum / plastic, color: textured black, permissible ambient temperature (ta): -20 °C - +25 °C, protection class (EN 61140): II, degree of protection (DIN EN 60529): IP65. With electronic control gear, trailing edge dimmable.

## BB25 LED recessed spotlight set, IP65, trailing edge dimmable (round converter), with connection box Article no. 40488183AB

| Article data       |                                                                                             |
|--------------------|---------------------------------------------------------------------------------------------|
| Article no.        | 40488183AB                                                                                  |
| GTIN               | 4251433997580                                                                               |
| Series name        | BB25                                                                                        |
| Short description  | LED recessed spotlight set, IP65, trailing edge dimmable (round converter), with connection |
| Short description  | box                                                                                         |
| Material           | Aluminium / Plastic                                                                         |
| Colour             | Black                                                                                       |
| Type of surface    | Structure                                                                                   |
| Shape              | Square                                                                                      |
| Built-in diameter  | 68 mm                                                                                       |
| Installation depth | 55 mm                                                                                       |
| Length             | 85 mm                                                                                       |
| Width              | 85 mm                                                                                       |
| Hight              | 4 mm                                                                                        |
| Scope of delivery  | incl. connection box 3-pole, for through-wiring                                             |
| Weight             | 0.233 kg                                                                                    |
| Conformance        | CE, UKCA                                                                                    |

**BRUMBERG** 

Light. Since 1873.

| Lighting technology          |           |
|------------------------------|-----------|
| Colour temperature           | 3.000 K   |
| Light colour                 | White     |
| Light output                 | Direct    |
| Luminous flux                | 620 lm    |
| System efficiency            | 89 lm/W   |
| Colour rendering             | CRI > 80  |
| Reflector                    | Faceted   |
| Reflector colour             | silver    |
| Beam angle                   | 36°       |
| Light sharing                | Symmetric |
| Adjustable color temperature | No        |

| Operating technology of the luminaire |          |
|---------------------------------------|----------|
| Power                                 | 6 W      |
| Voltage type                          | DC       |
| Current                               | 350 mA   |
| Lamp                                  | LED      |
| Protection class                      |          |
| Degree of protection                  | IP65     |
| Rated life time L70/B50 at 25 °C      | 30,000 h |

| Mounting technology         |                                           |
|-----------------------------|-------------------------------------------|
| Mounting method             | Recessed mounting                         |
| Place of installation       | Ceiling-mounted                           |
| Adjustability               | Pivoted                                   |
| Swivel angle                | 15°                                       |
| Max. ceiling thickness      | 17 mm                                     |
| Further references          | No cover with thermal insulation material |
| Material cover              | Plastic, transparent                      |
| Suitable for through-wiring | Yes                                       |