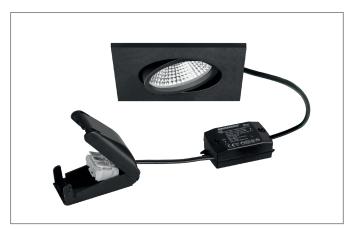

#### Tende

LED recessed spotlight set, IP65, switchable, with connection box, Square. Toolless ceiling installation by installation springs. Ceiling cutout Ø 68 mm, Installation depth 55 mm, Length 85 mm, Width 85 mm, Weight 0,222 kg, Reflector silver with rotattionssymmetrical, deep, wide distributed light intensity. Cover plastic, transparent. Luminous flux 620 lm, Power 1 x 7 W, System Efficiency 89 lm/W, Light colour warm white, Correlated color temprature (CCT) 3.000 K, Colour rendering index CRI > 80, Rated life time L70/B50 at 25 °C: 30.000 h, Rated life time L80/B20 at 25 °C: 50.000 h, Housing material: Aluminium / Plastic, Colour: Black structure, Permissible ambient temperature (ta): -20 °C - +25 °C, Protection class (EN 61140): II, Degree of protection (DIN EN 60529): IP65. With electronic driver, on/off switchable.

# BB25 LED recessed spotlight set, IP65, switchable, with connection box

Article no. 38488183AB

Light. For Generations.

| Article data       |                                                                   |
|--------------------|-------------------------------------------------------------------|
| Article no.        | 38488183AB                                                        |
| GTIN               | 4251433997221                                                     |
| Series name        | BB25                                                              |
| Short description  | LED recessed spotlight set, IP65, switchable, with connection box |
| Material           | Aluminium / Plastic                                               |
| Colour             | Black                                                             |
| Type of surface    | Structure                                                         |
| Shape              | Square                                                            |
| Built-in diameter  | 68 mm                                                             |
| Installation depth | 55 mm                                                             |
| Length             | 85 mm                                                             |
| Width              | 85 mm                                                             |
| Hight              | 4 mm                                                              |
| Scope of delivery  | incl. connection box, 3-pole for through-wiring                   |
| Weight             | 0.222 kg                                                          |
| Conformance        | UKCA                                                              |