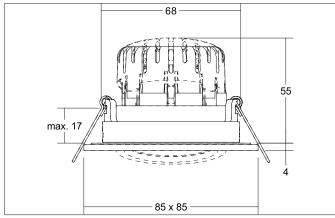

#### Tende

LED recessed spotlight set, IP65, switchable, with connection box, Square. Toolless ceiling installation by installation springs. Ceiling cutout Ø 68 mm, Installation depth 55 mm, Length 85 mm, Width 85 mm, Weight 0,222 kg, Reflector silver with rotattionssymmetrical, deep, wide distributed light intensity. Cover plastic, transparent. Luminous flux 620 lm, Power 1 x 7 W, System Efficiency 89 lm/W, Light colour warm white, Correlated color temprature (CCT) 3.000 K, Colour rendering index CRI > 80, Rated life time L70/B50 at 25 °C: 30.000 h, Rated life time L80/B20 at 25 °C: 50.000 h, Housing material: Aluminium / Plastic, Colour: Black structure, Permissible ambient temperature (ta): -20 °C - +25 °C, Protection class (EN 61140): II, Degree of protection (DIN EN 60529): IP65. With electronic driver, on/off switchable.

# BB25 LED recessed spotlight set, IP65, switchable, with connection box

Article no. 38488183AB

Light. For Generations.

| Article data       |                                                                   |
|--------------------|-------------------------------------------------------------------|
| Article no.        | 38488183AB                                                        |
| GTIN               | 4251433997221                                                     |
| Series name        | BB25                                                              |
| Short description  | LED recessed spotlight set, IP65, switchable, with connection box |
| Material           | Aluminium / Plastic                                               |
| Colour             | Black                                                             |
| Type of surface    | Structure                                                         |
| Shape              | Square                                                            |
| Built-in diameter  | 68 mm                                                             |
| Installation depth | 55 mm                                                             |
| Length             | 85 mm                                                             |
| Width              | 85 mm                                                             |
| Hight              | 4 mm                                                              |
| Scope of delivery  | incl. connection box, 3-pole for through-wiring                   |
| Weight             | 0.222 kg                                                          |
| Conformance        | UKCA                                                              |

# BB25 LED recessed spotlight set, IP65, switchable, with connection box

Article no. 38488183AB

Light. For Generations.

| Mounting technology         |                                           |
|-----------------------------|-------------------------------------------|
| Mounting method             | Recessed mounting                         |
| Place of installation       | Ceiling-mounted                           |
| Adjustability               | Pivoted                                   |
| Swivel angle                | 15°                                       |
| Max. ceiling thickness      | 17 mm                                     |
| Further references          | No cover with thermal insulation material |
| Material cover              | Plastic, transparent                      |
| Suitable for through-wiring | Yes                                       |