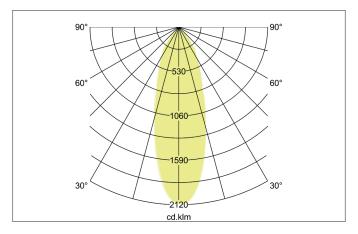

| Lighting technology          |           |
|------------------------------|-----------|
| Colour temperature           | 3.000 K   |
| Light colour                 | White     |
| Light output                 | Direct    |
| Luminous flux                | 620 lm    |
| System efficiency            | 89 lm/W   |
| Colour rendering             | CRI > 80  |
| Reflector                    | Faceted   |
| Reflector colour             | silver    |
| Beam angle                   | 36°       |
| Light sharing                | Symmetric |
| Adjustable color temperature | No        |