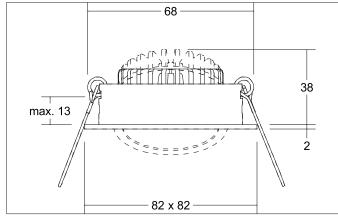

| Article data       |                                                             |
|--------------------|-------------------------------------------------------------|
| Article no.        | 38465183                                                    |
| GTIN               | 4251433996743                                               |
| Series name        | BB05                                                        |
| Short description  | LED recessed spotlight set, switchable, with connection box |
| Material           | Aluminium / Polycarbonate                                   |
| Colour             | Black                                                       |
| Type of surface    | Structure                                                   |
| Shape              | Square                                                      |
| Built-in diameter  | 68 mm                                                       |
| Installation depth | 38 mm                                                       |
| Length             | 82 mm                                                       |
| Width              | 82 mm                                                       |
| Hight              | 2 mm                                                        |
| Scope of delivery  | incl. connection box, 3-pole                                |
| Weight             | 0.177 kg                                                    |
| Conformance        | CE, UKCA                                                    |

| Mounting technology         |                                           |
|-----------------------------|-------------------------------------------|
| Mounting method             | Recessed mounting                         |
| Place of installation       | Ceiling-mounted                           |
| Adjustability               | Pivoted                                   |
| Swivel angle                | 30°                                       |
| Max. ceiling thickness      | 13 mm                                     |
| Further references          | No cover with thermal insulation material |
| Material cover              | Polycarbonat clear                        |
| Suitable for through-wiring | Yes                                       |