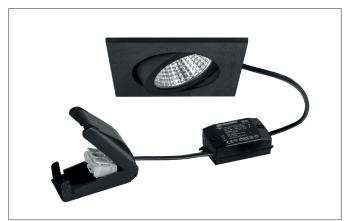

#### Tende

LED recessed spotlight set, switchable, with connection box, Square. Toolless ceiling installation by installation springs. Ceiling cut-out Ø 68 mm, Installation depth 38 mm, Length 82 mm, Width 82 mm, Weight 0,177 kg, Reflector silver with rotationssymmetrical, deep, wide distributed light intensity. Cover polycarbonat clear. Luminous flux 630 lm, Power 1 x 6 W, Light colour warm white, Correlated color temprature (CCT) 3.000 K, Colour rendering index CRI > 80, Rated life time L80/B20 at 25 °C: 50.000 h, Housing material: Aluminium / Polycarbonate, Colour: Black structure, Permissible ambient temperature (ta): -20 °C - +25 °C, Protection class (EN 61140): II, Degree of protection (DIN EN 60529): IP20. With electronic driver, on/off switchable.