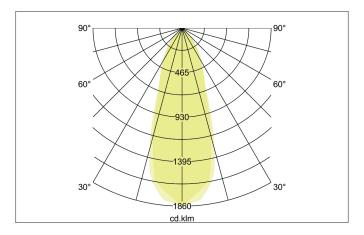

# BB05 LED recessed spotlight set, switchable, with connection box

Article no. 38465183

| Lighting technology          |           |
|------------------------------|-----------|
| Colour temperature           | 3.000 K   |
| Light colour                 | White     |
| Light output                 | Direct    |
| Luminous flux                | 630 lm    |
| System efficiency            | 105 lm/W  |
| Colour rendering             | CRI > 80  |
| Reflector                    | Faceted   |
| Reflector colour             | silver    |
| Beam angle                   | 38°       |
| Light sharing                | Symmetric |
| Adjustable color temperature | No        |