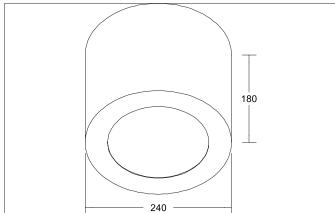

## Tender

Surface-mounted housing, round, for 12567, black matt, Round.Surface-mounted housing for 12567 to convert the recessed downlightinto a surface-mounted luminaire on site.Diameter 240 mm, height 180 mm<P/>
//TEXT> Material: Steel, .

| Article data      |                                           |
|-------------------|-------------------------------------------|
| Article no.       | 81231080                                  |
| GTIN              | 4255752501657                             |
| Series name       | MUNA MAXI                                 |
| Short description | Surface-mounted housing, round, for 12567 |
| Material          | Steel / Plastic                           |
| Colour            | Black                                     |
| Type of surface   | Matt                                      |
| Shape             | Round                                     |
| Outer diameter    | 240 mm                                    |
| Hight             | 180 mm                                    |
| Weight            | 0.852 kg                                  |
| Conformance       | CE, UKCA                                  |