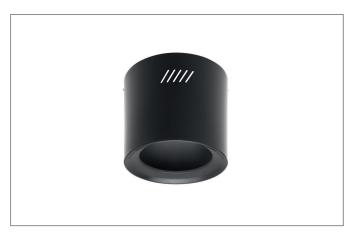

## Tender

Surface-mounted housing, round, for 12564, black matt, Round.Surface-mounted housing for 12564 to convert the recessed downlightinto a surface-mounted luminaire on site.Diameter 182 mm, height 155 mm<P/>
//TEXT> Material: Steel, .

| Article data      |                                           |
|-------------------|-------------------------------------------|
| Article no.       | 81230080                                  |
| GTIN              | 4255752501633                             |
| Series name       | MUNA MINI                                 |
| Short description | Surface-mounted housing, round, for 12564 |
| Material          | Steel                                     |
| Colour            | Black                                     |
| Type of surface   | Matt                                      |
| Shape             | Round                                     |
| Outer diameter    | 182 mm                                    |
| Hight             | 155 mm                                    |
| Weight            | 0.567 kg                                  |
| Conformance       | CE, UKCA                                  |