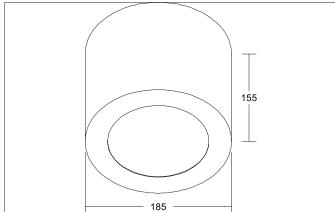

## Tender

Surface-mounted housing, round, for 12564, black matt, Round.Surface-mounted housing for 12564 to convert the recessed downlightinto a surface-mounted luminaire on site.Diameter 182 mm, height 155 mm<P/>
//TEXT> Material: Steel, .

| Article data      |                                           |
|-------------------|-------------------------------------------|
| Article no.       | 81230080                                  |
| GTIN              | 4255752501633                             |
| Series name       | MUNA MINI                                 |
| Short description | Surface-mounted housing, round, for 12564 |
| Material          | Steel                                     |
| Colour            | Black                                     |
| Type of surface   | Matt                                      |
| Shape             | Round                                     |
| Outer diameter    | 182 mm                                    |
| Hight             | 155 mm                                    |
| Weight            | 0.567 kg                                  |
| Conformance       | CE, UKCA                                  |