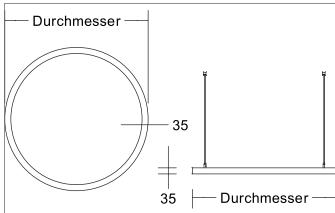

| Article data      |                                          |
|-------------------|------------------------------------------|
| Article no.       | 84014173CA                               |
| GTIN              | 4255752508465                            |
| Series name       | DEVON                                    |
| Short description | LED Pendant Ring Light, Casambi dimmable |
| Material          | Aluminium / Steel / Plastic              |
| Colour            | White                                    |
| Type of surface   | Structure                                |
| Shape             | Round                                    |
| Outer diameter    | 1800 mm                                  |
| Hight             | 35 mm                                    |
| Weight            | 11.000 kg                                |
| Conformance       | CE, UKCA                                 |

| Mounting technology              |                  |
|----------------------------------|------------------|
| Mounting method                  | Suspended        |
| Place of installation            | Ceiling-mounted  |
| Adjustability                    | Not adjustable   |
| Pendulum length min.             | 1,000 mm         |
| Pendulum length max.             | 5,000 mm         |
| Pendant length single suspension | 1.000 - 5.000 mm |
| Pendulum length centre canopy    | 1000 - 5000 mm   |
| Number of cable suspensions      | 5                |
| Material cover                   | Plastic, opal    |
| Suitable for through-wiring      | No               |