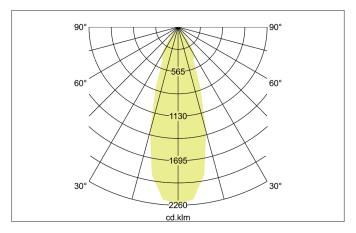

## **DEVON LED Pendant Ring Light, Casambi dimmable**

Article no. 84014173CA

| Lighting technology          |                           |
|------------------------------|---------------------------|
| Colour temperature           | 3.000 K                   |
| Light colour                 | White                     |
| Light output                 | Direct                    |
| Luminous flux                | 9,000 lm                  |
| System efficiency            | 132 lm/W                  |
| McAdam-Step                  | McAdam-Step 3             |
| Colour rendering             | CRI > 80                  |
| Reflector                    | hochglänzend / facettiert |
| Reflector colour             | schwarz / silber          |
| Reflector material           | Polycarbonate             |
| Beam angle                   | 36°                       |
| Glare evaluation             | UGR < 19                  |
| Light sharing                | Symmetric                 |
| Adjustable color temperature | No                        |