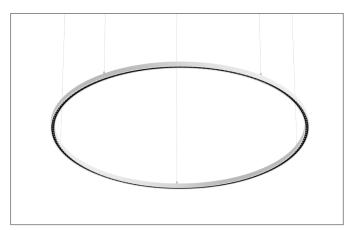

## Tende

LED Pendant Ring Light, Casambi dimmable, Round.Luminaire diameter 1800.0 mm, Hight 35.0 mm, for pendulum mounting. Pendulum length max. 5000.0 mm Weight 11.0 kg,Reflector schwarz / silber with rotattionssymmetrical, deep, wide distributed light intensity. Cover plastic, opal. Luminous flux 9.000 lm, UGR < 19, Power 1 x 68 W, Light colour warm white, Correlated color temprature (CCT) 3.000 K, Colour rendering index CRI > 80, Rated life time L70/B50 at 25 °C: 50.000 h, Housing material: Aluminium / Steel / Plastic, Colour: White structure, Permissible ambient temperature (ta): -20 °C - +25 °C, Protection class (EN 61140): I, Degree of protection (DIN EN 60529): IP20. With electronic driver, Casambi dimmable.

| Article data      |                                          |
|-------------------|------------------------------------------|
| Article no.       | 84014173CA                               |
| GTIN              | 4255752508465                            |
| Series name       | DEVON                                    |
| Short description | LED Pendant Ring Light, Casambi dimmable |
| Material          | Aluminium / Steel / Plastic              |
| Colour            | White                                    |
| Type of surface   | Structure                                |
| Shape             | Round                                    |
| Outer diameter    | 1800 mm                                  |
| Hight             | 35 mm                                    |
| Weight            | 11.000 kg                                |
| Conformance       | CE, UKCA                                 |