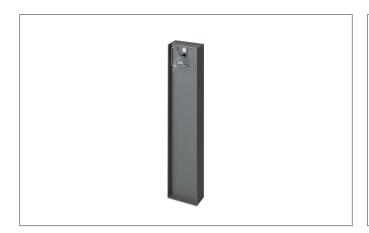

#### Tende

Bollard for xxx, graphite structure. Surface mounting, Floor-mountedBase dimensions: L 148 x W 77.5 mm Mounting method: Surface mounting, Place of installation: Floor-mounted, Material: Aluminium.

| Article data      |                 |
|-------------------|-----------------|
| Article no.       | 81440180        |
| GTIN              | 4255752503088   |
| Series name       | MADURA          |
| Short description | Bollard for xxx |
| Material          | Aluminium       |
| Colour            | Graphite        |
| Type of surface   | Structure       |
| Shape             | Other           |
| Length            | 400 mm          |
| Weight            | 2.135 kg        |
| Conformance       | CE, UKCA        |