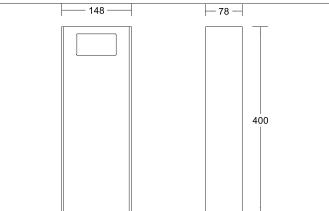

#### Tende

Bollard for xxx, graphite structure. Surface mounting, Floor-mountedBase dimensions: L 148 x W 77.5 mm Mounting method: Surface mounting, Place of installation: Floor-mounted, Material: Aluminium.

| Article data      |                 |
|-------------------|-----------------|
| Article no.       | 81440180        |
| GTIN              | 4255752503088   |
| Series name       | MADURA          |
| Short description | Bollard for xxx |
| Material          | Aluminium       |
| Colour            | Graphite        |
| Type of surface   | Structure       |
| Shape             | Other           |
| Length            | 400 mm          |
| Weight            | 2.135 kg        |
| Conformance       | CE, UKCA        |