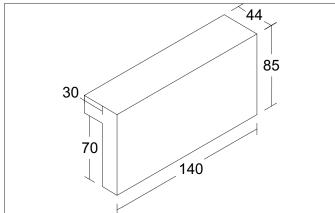

| Article data      |                                     |
|-------------------|-------------------------------------|
| Article no.       | 81401730                            |
| GTIN              | 4255752503095                       |
| Series name       | MADURA                              |
| Short description | Cover for MADURA                    |
| Material          | Concrete                            |
| Colour            | Concrete                            |
| Type of surface   | Structure                           |
| Shape             | Angular                             |
| Length            | 140 mm                              |
| Width             | 33 mm                               |
| Hight             | 70 mm                               |
| Scope of delivery | inkl. Montagekleber zur Befestigung |
| Weight            | 0.462 kg                            |
| Conformance       | CE, UKCA                            |