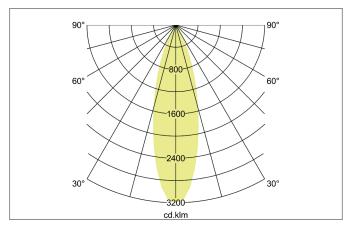

## LAVILO II MINI LED Wallwasher, IP66

Article no. 60883644

Light. For Generations.

| Lighting technology          |               |
|------------------------------|---------------|
| Colour temperature           | 4.000 K       |
| Light colour                 | White         |
| Light output                 | Direct        |
| Luminous flux                | 5,520 lm      |
| System efficiency            | 131 lm/W      |
| McAdam-Step                  | McAdam-Step 5 |
| Colour rendering             | CRI > 80      |
| Luminaire optics             | Lens          |
| Beam angle                   | 30°           |
| Light sharing                | Symmetric     |
| Adjustable color temperature | No            |