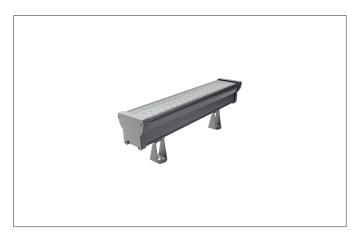

#### Tende

LED Wallwasher, IP66, Rectangular.Luminaire length 635.0 mm, Luminaire width 114.0 mm, Hight 97.0 mm Weight 5.3 kg, with rotattions-symmetrical, deep, wide distributed light intensity. Cover glass transparent. Luminous flux 5.520 lm, Power 42 W, Light colour neutral white, Correlated color temprature (CCT) 4.000 K, Colour rendering index CRI > 80, Housing material: Aluminium / Glass, Colour: Titanium, Permissible ambient temperature (ta): -25 to +50°, Protection class (EN 61140): I, Degree of protection (DIN EN 60529): IP66, shock resistance according to IEC62262: IK08 .With electronic driver, DALI-DT6 dimmable.

| Article data      |                                                              |
|-------------------|--------------------------------------------------------------|
| Article no.       | 60883644                                                     |
| GTIN              | 4251433993544                                                |
| Series name       | LAVILO II MINI                                               |
| Short description | LED Wallwasher, IP66                                         |
| Material          | Aluminium / Glass                                            |
| Colour            | Titanium                                                     |
| Type of surface   | Matt                                                         |
| Shape             | Rectangular                                                  |
| Length            | 635 mm                                                       |
| Width             | 114 mm                                                       |
| Hight             | 97 mm                                                        |
| Scope of delivery | incl. converter for connection to 230 V mains voltage, DALI. |
| Weight            | 5.300 kg                                                     |
| Conformance       | CE, UKCA                                                     |