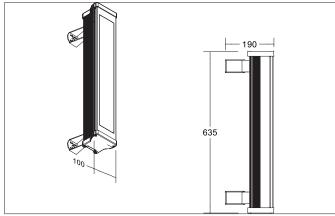

#### Tende

LED Wallwasher, IP66, Rectangular.Luminaire length 635.0 mm, Luminaire width 114.0 mm, Hight 97.0 mm Weight 5.3 kg, with rotattions-symmetrical, deep, wide distributed light intensity. Cover glass transparent. Luminous flux 5.520 lm, Power 42 W, Light colour neutral white, Correlated color temprature (CCT) 4.000 K, Colour rendering index CRI > 80, Housing material: Aluminium / Glass, Colour: Titanium, Permissible ambient temperature (ta): -25 to +50°, Protection class (EN 61140): I, Degree of protection (DIN EN 60529): IP66, shock resistance according to IEC62262: IK08 .With electronic driver, DALI-DT6 dimmable.

| Article data      |                                                              |
|-------------------|--------------------------------------------------------------|
| Article no.       | 60883644                                                     |
| GTIN              | 4251433993544                                                |
| Series name       | LAVILO II MINI                                               |
| Short description | LED Wallwasher, IP66                                         |
| Material          | Aluminium / Glass                                            |
| Colour            | Titanium                                                     |
| Type of surface   | Matt                                                         |
| Shape             | Rectangular                                                  |
| Length            | 635 mm                                                       |
| Width             | 114 mm                                                       |
| Hight             | 97 mm                                                        |
| Scope of delivery | incl. converter for connection to 230 V mains voltage, DALI. |
| Weight            | 5.300 kg                                                     |
| Conformance       | CE, UKCA                                                     |