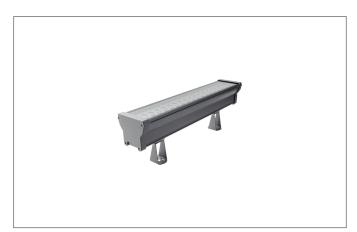

#### Tende

LED Wallwasher, IP66, Rectangular.Luminaire length 635.0 mm, Luminaire width 114.0 mm, Hight 97.0 mm Weight 5.3 kg, with rotattions-symmetrical, deep, wide distributed light intensity. Cover glass transparent. Luminous flux 5.640 lm, Power 42 W, Light colour, Correlated color temprature (CCT) 6.000 K, Colour rendering index CRI > 80, Housing material: Aluminium / Glass, Colour: Titanium, Permissible ambient temperature (ta): -25 to +50°, Protection class (EN 61140): I, Degree of protection (DIN EN 60529): IP66, shock resistance according to IEC62262: IK08. With electronic driver, DALI-DT6 dimmable.