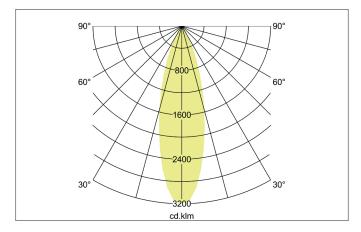

## LAVILO II MINI LED Wallwasher, IP66

Article no. 60883646

Light. For Generations.

| Lighting technology          |               |
|------------------------------|---------------|
| Colour temperature           | 6.000 K       |
| Light colour                 | White         |
| Light output                 | Direct        |
| Luminous flux                | 5,640 lm      |
| System efficiency            | 134 lm/W      |
| McAdam-Step                  | McAdam-Step 5 |
| Colour rendering             | CRI > 80      |
| Luminaire optics             | Lens          |
| Beam angle                   | 30°           |
| Light sharing                | Symmetric     |
| Adjustable color temperature | No            |