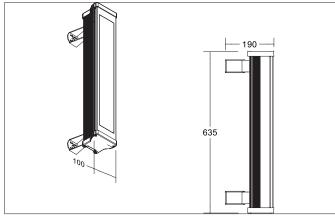

#### Tende

LED Wallwasher, IP66, Rectangular.Luminaire length 635.0 mm, Luminaire width 114.0 mm, Hight 97.0 mm Weight 5.3 kg, with rotattions-symmetrical, deep, wide distributed light intensity. Cover glass transparent. Luminous flux 5.640 lm, Power 42 W, Light colour, Correlated color temprature (CCT) 6.000 K, Colour rendering index CRI > 80, Housing material: Aluminium / Glass, Colour: Titanium, Permissible ambient temperature (ta): -25 to +50°, Protection class (EN 61140): I, Degree of protection (DIN EN 60529): IP66, shock resistance according to IEC62262: IK08. With electronic driver, DALI-DT6 dimmable.

| Article data      |                                                              |
|-------------------|--------------------------------------------------------------|
| Article no.       | 60883646                                                     |
| GTIN              | 4251433993988                                                |
| Series name       | LAVILO II MINI                                               |
| Short description | LED Wallwasher, IP66                                         |
| Material          | Aluminium / Glass                                            |
| Colour            | Titanium                                                     |
| Type of surface   | Matt                                                         |
| Shape             | Rectangular                                                  |
| Length            | 635 mm                                                       |
| Width             | 114 mm                                                       |
| Hight             | 97 mm                                                        |
| Scope of delivery | incl. converter for connection to 230 V mains voltage, DALI. |
| Weight            | 5.300 kg                                                     |
| Conformance       | CE, UKCA                                                     |