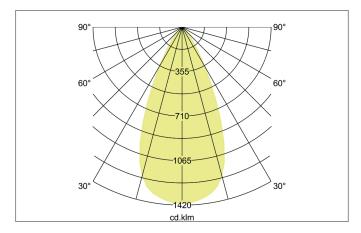

## LAVILO II MIDI LED Wallwasher, IP66

Article no. 60895642

| Lighting technology          |               |
|------------------------------|---------------|
| Colour temperature           | RGBW          |
| Light colour                 | RGBW          |
| Light output                 | Direct        |
| Luminous flux                | 7,670 lm      |
| System efficiency            | 122 lm/W      |
| McAdam-Step                  | McAdam-Step 5 |
| Colour rendering             | CRI > 80      |
| Luminaire optics             | Lens          |
| Beam angle                   | 50°           |
| Light sharing                | Symmetric     |
| Adjustable color temperature | No            |