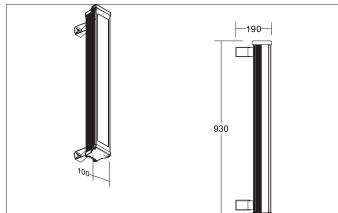

## Tende

LED Wallwasher, IP66, Rectangular.Luminaire length 930.0 mm, Luminaire width 114.0 mm, Hight 97.0 mm Weight 6.6 kg, with rotattions-symmetrical, deep, wide distributed light intensity. Cover glass transparent. Luminous flux 7.670 lm, Power 63 W, Light colour warm white, Correlated color temprature (CCT) 3.000 K, Colour rendering index CRI > 80, Housing material: Aluminium / Glass, Colour: Titanium, Permissible ambient temperature (ta): -25 to +50°, Protection class (EN 61140): I, Degree of protection (DIN EN 60529): IP66, shock resistance according to IEC62262: IK08 .With electronic driver, DALI-DT6 dimmable.

| Article data      |                                                              |
|-------------------|--------------------------------------------------------------|
| Article no.       | 60895642                                                     |
| GTIN              | 4251433994305                                                |
| Series name       | LAVILO II MIDI                                               |
| Short description | LED Wallwasher, IP66                                         |
| Material          | Aluminium / Glass                                            |
| Colour            | Titanium                                                     |
| Type of surface   | Matt                                                         |
| Shape             | Rectangular                                                  |
| Length            | 930 mm                                                       |
| Width             | 114 mm                                                       |
| Hight             | 97 mm                                                        |
| Scope of delivery | incl. converter for connection to 230 V mains voltage, DALI. |
| Weight            | 6.600 kg                                                     |
| Conformance       | CE, UKCA                                                     |