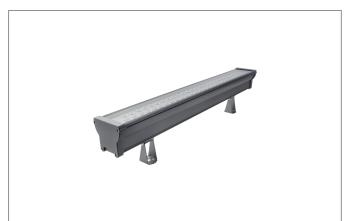

## LAVILO II MIDI LED Wallwasher, IP66

Article no. 60895642

## Tende

LED Wallwasher, IP66, Rectangular.Luminaire length 930.0 mm, Luminaire width 114.0 mm, Hight 97.0 mm Weight 6.6 kg, with rotattions-symmetrical, deep, wide distributed light intensity. Cover glass transparent. Luminous flux 7.670 lm, Power 63 W, Light colour warm white, Correlated color temprature (CCT) 3.000 K, Colour rendering index CRI > 80, Housing material: Aluminium / Glass, Colour: Titanium, Permissible ambient temperature (ta): -25 to +50°, Protection class (EN 61140): I, Degree of protection (DIN EN 60529): IP66, shock resistance according to IEC62262: IK08 .With electronic driver, DALI-DT6 dimmable.

| Article data      |                                                              |
|-------------------|--------------------------------------------------------------|
| Article no.       | 60895642                                                     |
| GTIN              | 4251433994305                                                |
| Series name       | LAVILO II MIDI                                               |
| Short description | LED Wallwasher, IP66                                         |
| Material          | Aluminium / Glass                                            |
| Colour            | Titanium                                                     |
| Type of surface   | Matt                                                         |
| Shape             | Rectangular                                                  |
| Length            | 930 mm                                                       |
| Width             | 114 mm                                                       |
| Hight             | 97 mm                                                        |
| Scope of delivery | incl. converter for connection to 230 V mains voltage, DALI. |
| Weight            | 6.600 kg                                                     |
| Conformance       | CE, UKCA                                                     |