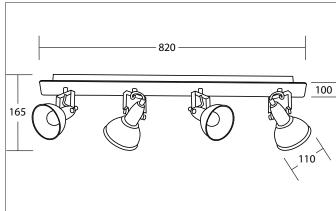

| Article data      |                                                                                           |
|-------------------|-------------------------------------------------------------------------------------------|
| Article no.       | 57114180                                                                                  |
| GTIN              | 4251433994770                                                                             |
| Series name       | DACTYL                                                                                    |
| Short description | Ceiling surface mounted luminaire, for E14 LED retrofit lamp, with wooden housing and me- |
|                   | tal shades                                                                                |
| Material          | Wood / Steel                                                                              |
| Colour            | Black                                                                                     |
| Type of surface   | Structure                                                                                 |
| Shape             | Other                                                                                     |
| Length            | 820 mm                                                                                    |
| Width             | 140 mm                                                                                    |
| Hight             | 165 mm                                                                                    |
| Weight            | 1.659 kg                                                                                  |
| Conformance       | CE, UKCA                                                                                  |

| Mounting technology         |                     |
|-----------------------------|---------------------|
| Mounting method             | Surface mounting    |
| Place of installation       | Ceiling-mounted     |
| Adjustability               | Rotable and pivoted |
| Swivel angle                | 40°                 |
| Rotation angle              | 355°                |
| Material cover              | Without cover       |
| Suitable for through-wiring | No                  |