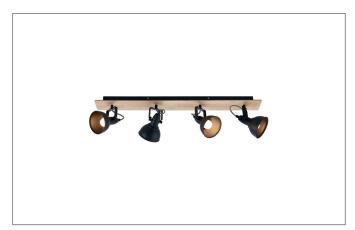

## DACTYL Ceiling surface mounted luminaire, for E14 LED retrofit lamp, with wooden housing and metal shades

Article no. 57114180

Light. For Generations.

#### Tende

Ceiling surface mounted luminaire, for E14 LED retrofit lamp, with wooden housing and metal shades, textured black / light wood, Other. Surface mounting, Ceiling-mountedLamp holder: E14, Mounting method: Surface mounting, Place of installation: Ceiling-mounted, Material: Wood / Steel, Degree of protection: according to DIN EN 60529 IP20, Protection class: (EN 61140) I, Voltage: 230V AC 50Hz, Power: 10 W, Amount of light sources / fittings: 4 Qty, Adjustability: Rotable and pivoted, without control gear, Control: Other.

| Article data      |                                                                                           |
|-------------------|-------------------------------------------------------------------------------------------|
| Article no.       | 57114180                                                                                  |
| GTIN              | 4251433994770                                                                             |
| Series name       | DACTYL                                                                                    |
| Short description | Ceiling surface mounted luminaire, for E14 LED retrofit lamp, with wooden housing and me- |
|                   | tal shades                                                                                |
| Material          | Wood / Steel                                                                              |
| Colour            | Black                                                                                     |
| Type of surface   | Structure                                                                                 |
| Shape             | Other                                                                                     |
| Length            | 820 mm                                                                                    |
| Width             | 140 mm                                                                                    |
| Hight             | 165 mm                                                                                    |
| Weight            | 1.659 kg                                                                                  |
| Conformance       | CE, UKCA                                                                                  |