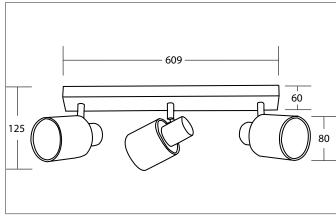

| Article data      |                                                                                            |
|-------------------|--------------------------------------------------------------------------------------------|
| Article no.       | 57233000                                                                                   |
| GTIN              | 4255752500247                                                                              |
| Series name       | PRUNI                                                                                      |
| Short description | Ceiling surface mounted luminaire, for E14 LED retrofit lamp, with wooden housing and fab- |
|                   | ric shades                                                                                 |
| Material          | Wood / Fabric                                                                              |
| Colour            | White                                                                                      |
| Type of surface   | Matt                                                                                       |
| Shape             | Rectangular                                                                                |
| Length            | 610 mm                                                                                     |
| Width             | 120 mm                                                                                     |
| Hight             | 190 mm                                                                                     |
| Weight            | 0.688 kg                                                                                   |
| Conformance       | CE, UKCA                                                                                   |