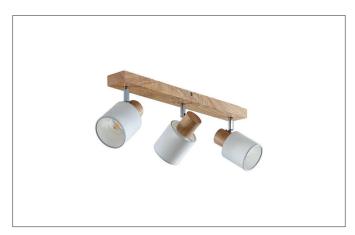

## PRUNI Ceiling surface mounted luminaire, for E14 LED retrofit lamp, with wooden housing and fabric shades

Article no. 57233000

Light. For Generations.

## Tende

Ceiling surface mounted luminaire, for E14 LED retrofit lamp, with wooden housing and fabric shades, light wood / white fabric, Rectangular.Surface mounting, Ceiling-mountedLamp holder: E14, Mounting method: Surface mounting, Place of installation: Ceiling-mounted, Material: Wood / Fabric, Degree of protection: according to DIN EN 60529 IP20, Protection class: (EN 61140) I, Voltage: 230V AC 50Hz, Power: 10 W, Amount of light sources / fittings: 3 Qty, Adjustability: Rotable and pivoted, without control gear, Control: Other.

| Article data      |                                                                                            |
|-------------------|--------------------------------------------------------------------------------------------|
| Article no.       | 57233000                                                                                   |
| GTIN              | 4255752500247                                                                              |
| Series name       | PRUNI                                                                                      |
| Short description | Ceiling surface mounted luminaire, for E14 LED retrofit lamp, with wooden housing and fab- |
|                   | ric shades                                                                                 |
| Material          | Wood / Fabric                                                                              |
| Colour            | White                                                                                      |
| Type of surface   | Matt                                                                                       |
| Shape             | Rectangular                                                                                |
| Length            | 610 mm                                                                                     |
| Width             | 120 mm                                                                                     |
| Hight             | 190 mm                                                                                     |
| Weight            | 0.688 kg                                                                                   |
| Conformance       | CE, UKCA                                                                                   |