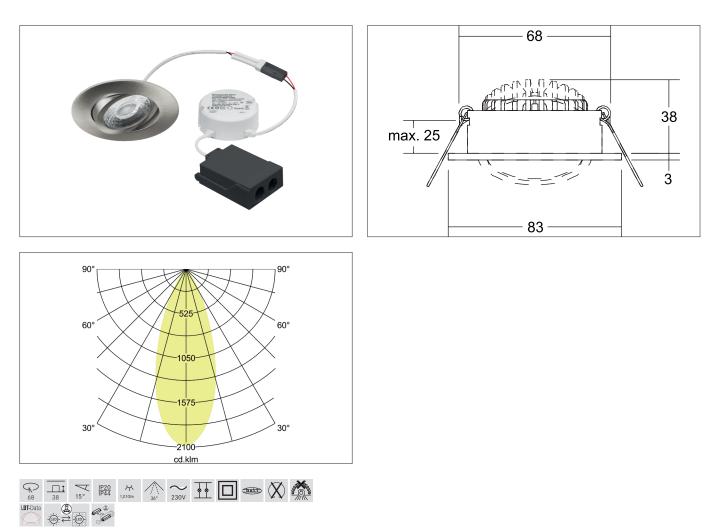

#### Tender

Round LED recessed spotlight set, DALI dimmable, IP44, with connection box, tool-free ceiling installation using installation springs. Ceiling cut-out Ø 68 mm, installation depth 38 mm, outer diameter 83 mm, weight 0.180 kg, silver reflector with rotationally symmetrical deep-wi-de beam light distribution. Transparent plastic cover, rated luminous flux 1,010 lm, rated wattage 1 x 8 W, light color warm white, most similar color temperature (CCT) 3,000 K, general color rendering index CRI 82, service life L80/B50 at 25 °C: 50,000 h, housing material: aluminum / PMMA, color: nickel, permissible ambient temperature (ta): -20 °C - +25 °C, protection class (EN 61140): II, degree of protection (DIN EN 60529): IP44. With electronic control gear, DALI-2 dimmable.

# ABACO-R LED-Einbaustrahlerset, DALI dimmbar, IP44, mit Anschlussbox

Article no. 41413153

| Article data                          |                                                                                          |
|---------------------------------------|------------------------------------------------------------------------------------------|
| Article no.                           | 41413153                                                                                 |
| GTIN                                  | 4255752503323                                                                            |
| Series name                           | ABACO-R                                                                                  |
| Short description                     | LED-Einbaustrahlerset, DALI dimmbar, IP44, mit Anschlussbox                              |
| Material                              | Aluminium / PMMA                                                                         |
| Colour                                | Nickel                                                                                   |
| Type of surface                       | Matt                                                                                     |
| Shape                                 | Round                                                                                    |
| Outer diameter                        | 83 mm                                                                                    |
| Built-in diameter                     | 68 mm                                                                                    |
| Installation depth                    | 38 mm                                                                                    |
| Hight                                 | 3 mm                                                                                     |
| Scope of delivery                     | inkl. Anschlussbox, 5-polig zur Durchgangsverdrahtung                                    |
| Weight                                | 0.180 kg                                                                                 |
| Conformance                           | CE, UKCA                                                                                 |
| Contornation                          |                                                                                          |
| Lighting technology                   |                                                                                          |
| Colour temperature                    | 3.000 K                                                                                  |
| Light colour                          | White                                                                                    |
| Light output                          | Direct                                                                                   |
| Luminous flux                         | 1,010 lm                                                                                 |
| System efficiency                     | 126 lm/W                                                                                 |
| Colour rendering                      | CRI 82                                                                                   |
| Reflector                             | Faceted                                                                                  |
| Reflector colour                      | silver                                                                                   |
| Beam angle                            | 36°                                                                                      |
| Light sharing                         | Symmetric                                                                                |
| Adjustable color temperature          | No                                                                                       |
|                                       | NO                                                                                       |
| Operating technology of the luminaire |                                                                                          |
| System output                         | 8 W                                                                                      |
| Voltage type                          | AC                                                                                       |
| AC nominal voltage max                | 230 V                                                                                    |
| Frequency max                         | 50 Hz                                                                                    |
| Lamp                                  | LED                                                                                      |
| Protection class                      |                                                                                          |
| Protection class on the ceiling side  | IP20                                                                                     |
| Degree of protection                  | IP20<br>IP44                                                                             |
| Dimmable                              | Yes                                                                                      |
|                                       | DALI-2                                                                                   |
| Control                               | The light source of this luminaire may only be replaced by the manufacturer or a service |
| Bulb change possible                  | technician commissioned by him or a similarly qualified person.                          |
| Rated life time L80/B50 at 25 °C      | 50.000 h                                                                                 |
| Energy efficiency class               | nicht erforderlich                                                                       |
|                                       |                                                                                          |
| Mounting technology                   |                                                                                          |

**BRUMBERG** 

Light. Since 1873.

| Mounting technology         |                                           |
|-----------------------------|-------------------------------------------|
| Mounting method             | Recessed mounting                         |
| Place of installation       | Ceiling-mounted                           |
| Adjustability               | Pivoted                                   |
| Swivel angle                | 15°                                       |
| Max. ceiling thickness      | 25 mm                                     |
| Further references          | No cover with thermal insulation material |
| Material cover              | Plastic, transparent                      |
| Circlip                     | Without circlip                           |
| Suitable for through-wiring | Yes                                       |